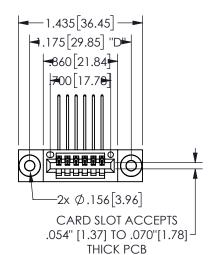

## **SECTION A-A**

345/395 SERIES CARD EDGE CONNECTOR PART NUMBER: 345-006-559-103

**EDAC INC** TORONTO, ONTARIO CANADA

THESE DRAWINGS AND SPECIFICATIONS ARE THE PROPERTY OF EDAC INC.,AND SHALL NOT BE REPRODUCED, OR COPIED OR USED AS THE BASIS FOR THE MANUFACTURE OR SALE OF APPARATUS WITHOUT WRITTEN PERMISSION.

| ACAD REFERENCE NO.  | 345-ENG-MASTER   |
|---------------------|------------------|
| DRAWN: R.STA.MONICA | DATE:MAY.16/2017 |
| CHECKED:            | DATE:            |
| SCALE: NTS          | SHEET 1 OF 2     |
| DRAWING NUMBER      | ISSUE            |
| 345-ENG-MASTER      | 1                |
|                     |                  |