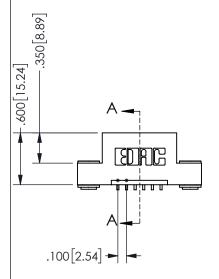

## **SECTION A-A**

345/395 SERIES CARD EDGE CONNECTOR PART NUMBER: 345-006-559-103

**EDAC INC** TORONTO, ONTARIO CANADA

THESE DRAWINGS AND SPECIFICATIONS ARE THE PROPERTY OF EDAC INC.,AND SHALL NOT BE REPRODUCED, OR COPIED OR USED AS THE BASIS FOR THE MANUFACTURE OR SALE OF APPARATUS WITHOUT WRITTEN PERMISSION.

| ACAD REFERENCE NO.  | 345-ENG-MASTER   |
|---------------------|------------------|
| DRAWN: R.STA.MONICA | DATE:MAY.16/2017 |
| CHECKED:            | DATE:            |
| SCALE: NTS          | SHEET 1 OF 2     |
| DRAWING NUMBER      | ISSUE            |
| 345-ENG-MASTER      | 1                |
|                     |                  |