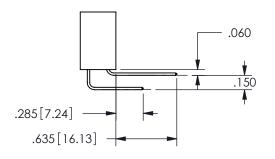

THIS IS A C.A.D. GENERATED DRAWING DO NOT MAKE MANUAL REVISIONS TO MASTER.

ISSUE NUMBER

ORIGINAL

<u>Contact Dimensions:</u>
559-90 Degree Bend (Code 541 Contacts)
See Sheet 2 for Contact Code 555, 556, 558, 559, 560 **Dimensions** 

.160 4.06 .330[8.38] POINT OF CARD SLOT CONTACT .370 9.4

## **SECTION A-A**

345/395 SERIES CARD EDGE CONNECTOR PART NUMBER: 345-006-559-103

**EDAC INC** TORONTO, ONTARIO CANADA

THESE DRAWINGS AND SPECIFICATIONS ARE THE PROPERTY OF EDAC INC.,AND SHALL NOT BE REPRODUCED, OR COPIED OR USED AS THE BASIS FOR THE MANUFACTURE OR SALE OF APPARATUS WITHOUT WRITTEN PERMISSION.