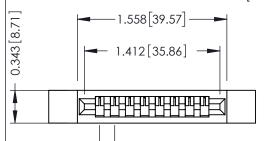

Mounting Option Contact Detail

.128 (3.25) Dia. Side Mounting Holes Wire Wrap .046x.013(1.17x0.33) - Tail LG=.520(13.21) .156 [3.96] Contact Spacing x .200 [5.08] Row Spacing

0.156[3.96]