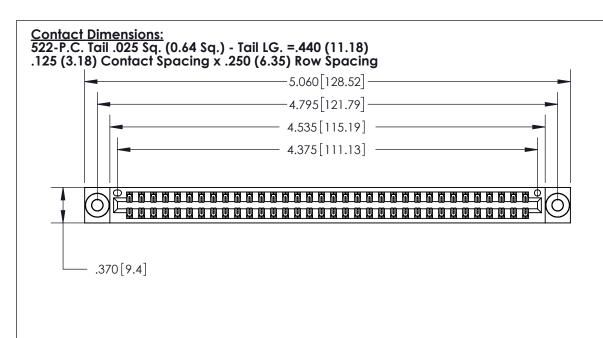

THIS IS A C.A.D. GENERATED DRAWING DO NOT MAKE MANUAL REVISIONS TO MASTER.

ISSUE NUMBER ORIGINAL

Card Slot Accepts .054 [1.37] to .070 [1.78] Thick P.C. Board .330 [8.38] Card Slot .160 [4.07] Point of Contact -

.600 [15.24]

INSULATOR MATERIAL: THERMOPLASTIC POLYESTER, UL 94V-0 CONTACT MATERIAL; COPPER, NICKEL, TIN ALLOY CA-725 CONTACT PLATING: GOLD ON THE MATING AREA, TIN-LEAD

ON THE CONTACT TAILS, NICKEL UNDERPLATE

## 846/896 SERIES HIGH TEMP CARD EDGE CONNECTOR PART NUMBER: 896-068-522-203

YOUR CONNECTION TO QUALITY & SERVICE

**EDAC INC** TORONTO, ONTARIO CANADA

THESE DRAWINGS AND SPECIFICATIONS ARE THE PROPERTY OF EDAC INC.,AND SHALL NOT BE REPRODUCED, OR COPIED OR USED AS THE BASIS FOR THE MANUFACTURE OR SALE OF APPARATUS WITHOUT WRITTEN PERMISSION.

| ACAD REFERENCE NO. | 846-ENG-MASTER   |  |  |
|--------------------|------------------|--|--|
| DRAWN: J.LEE       | DATE: APR. 22/09 |  |  |
| CHECKED:           | DATE:            |  |  |
| SCALE: 1:1         | SHEET 1 OF 2     |  |  |
| DRAWING NUMBER     | ISSUE            |  |  |
| 846-ENG-MASTER     | 1                |  |  |