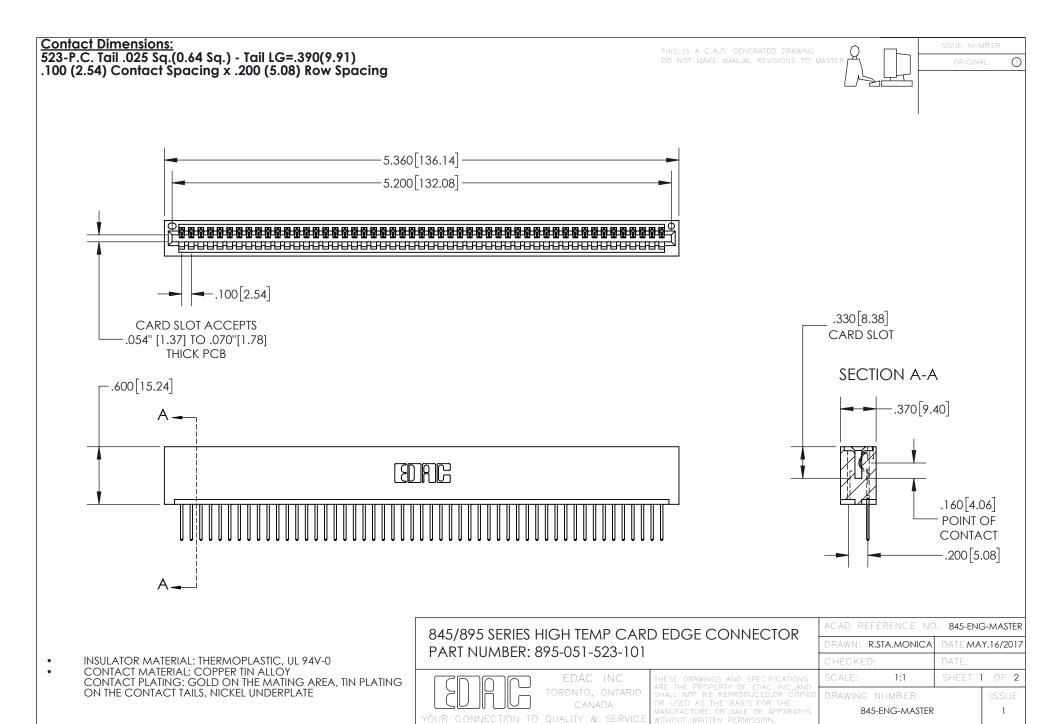

INSULATOR MATERIAL: THERMOPLASTIC POLYESTER, UL 94V-0 DAP MATERIAL AVAILABLE UPON REQUEST

**Contact Code 558** 

CONTACT MATERIAL; COPPER ALLOY CONTACT PLATING: GOLD ON THE MATING AREA, TIN PLATING ON THE CONTACT TAILS, NICKEL UNDERPLATE

## 845/895 SERIES HIGH TEMP CARD EDGE CONNECTOR CONTACT CODE 555,556,558,559,560 DIMENSIONS

YOUR CONNECTION TO QUALITY & SERVICE

Contact Code 559

|   | ACAD REFERENCE NO. 845-ENG-MASTER |                  |  |
|---|-----------------------------------|------------------|--|
|   | DRAWN: R.STA.MONICA               | DATE:MAY.16/2017 |  |
|   | CHECKED:                          | DATE:            |  |
|   | SCALE: 1:1                        | SHEET 2 OF 2     |  |
| D | DRAWING NUMBER                    | ISSUE            |  |

Contact Code 560