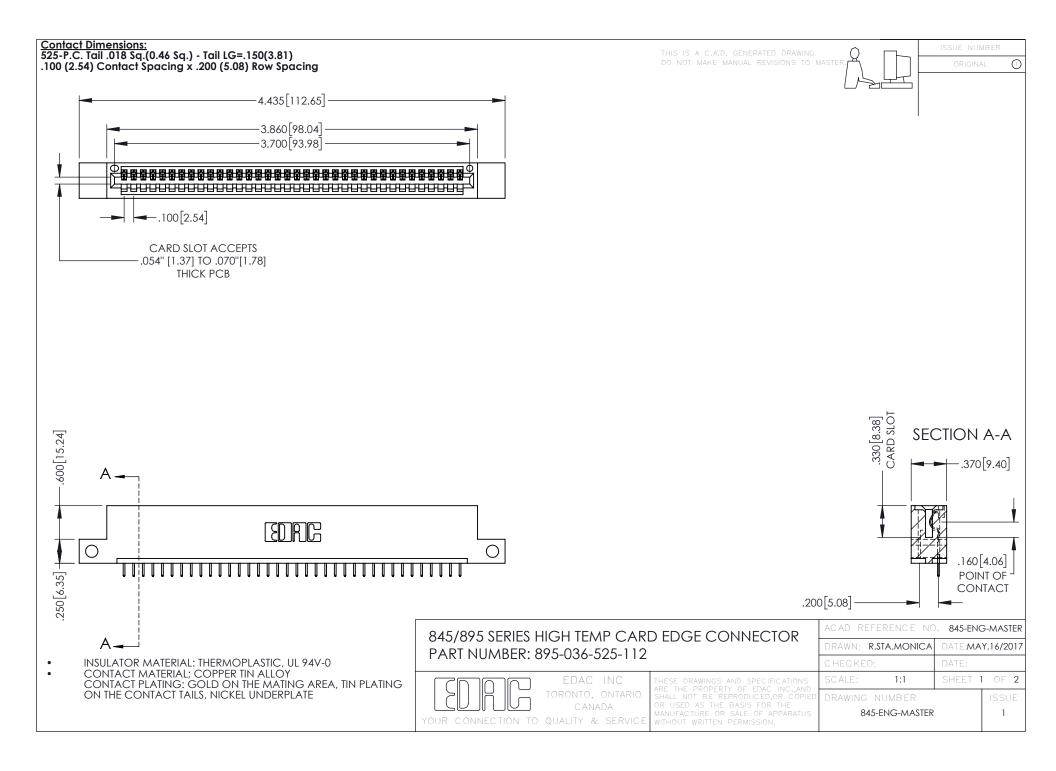

**Contact Code 558** Contact Code 559 Contact Code 560

- INSULATOR MATERIAL: THERMOPLASTIC POLYESTER, UL 94V-0 DAP MATERIAL AVAILABLE UPON REQUEST
- CONTACT MATERIAL; COPPER ALLOY

CONTACT PLATING: GOLD ON THE MATING AREA, TIN PLATING ON THE CONTACT TAILS, NICKEL UNDERPLATE

## 845/895 SERIES HIGH TEMP CARD EDGE CONNECTOR CONTACT CODE 555,556,558,559,560 DIMENSIONS

YOUR CONNECTION TO QUALITY & SERVICE

|   | ACAD REFERENCE NO. 845-ENG-MASTER |                  |
|---|-----------------------------------|------------------|
|   | DRAWN: R.STA.MONICA               | DATE:MAY.16/2017 |
|   | CHECKED:                          | DATE:            |
|   | SCALE: 1:1                        | SHEET 2 OF 2     |
| D | DRAWING NUMBER                    | ISSUE            |

845-ENG-MASTER