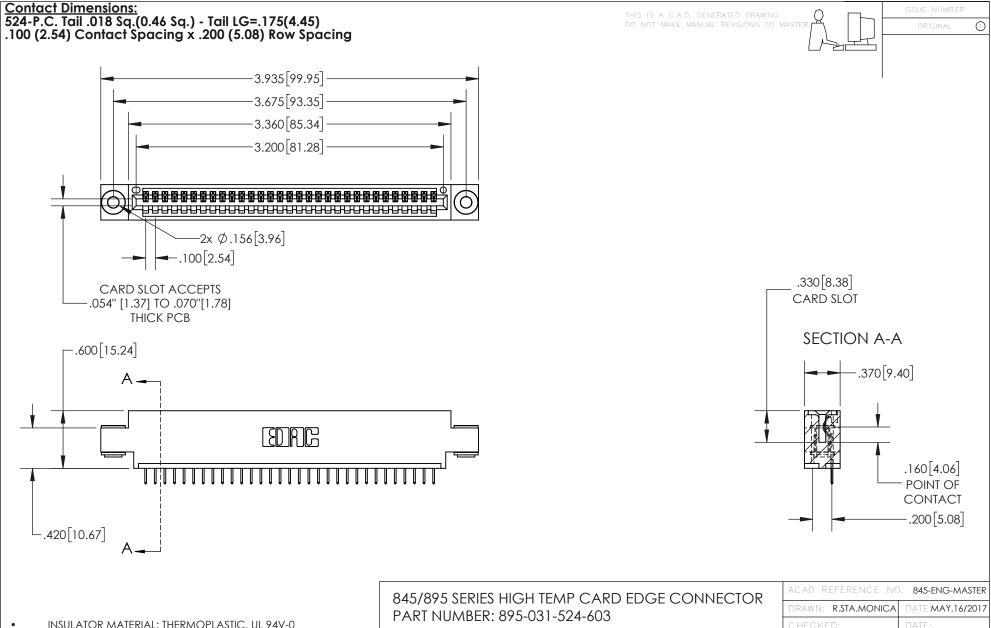

INSULATOR MATERIAL: THERMOPLASTIC, UL 94V-0

CONTACT MATERIAL; COPPER TIN ALLOY
CONTACT PLATING: GOLD ON THE MATING AREA, TIN PLATING
ON THE CONTACT TAILS, NICKEL UNDERPLATE

YOUR CONNECTION TO QUALITY & SERVICE

|      | OTTEORED.      | DATE.   |       |
|------|----------------|---------|-------|
| S    | SCALE: 1:1     | SHEET 1 | OF 2  |
| PIED | DRAWING NUMBER |         | ISSUE |
| JS   | 845-ENG-MASTER |         | 1     |
|      |                |         |       |