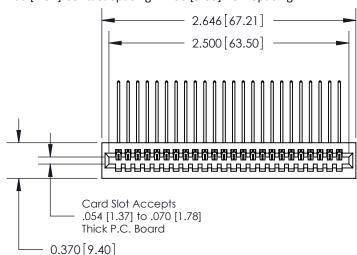

## 842/892 Series High Temp Card Edge Connector Part Number: 892-024-559-101

YOUR CONNECTION TO QUALITY & SERVICE

CANADA

| DRAWN: J,LEE   | DATE: OCT. 06/09 |
|----------------|------------------|
| CHECKED:       | DATE:            |
| SCALE: NTS     | SHEET 1 OF 3     |
| DRAWING NUMBER | ISSUE            |