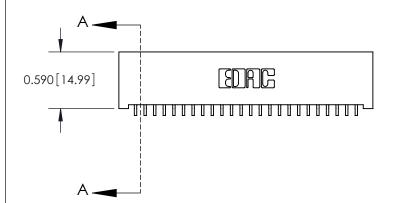

**Mounting Option** 

01-No Mounting Lugs

THIS IS A C.A.D. GENERATED DRAWING DO NOT MAKE MANUAL REVISIONS TO MASTER

ISSUE NUMBER

ORIGINAL

1

| 842/892 Series High Temp Card Edge Co<br>Mounting Options  | DRAWN: J.LEE DATE: OCT. 06/09  CHECKED: DATE: |
|------------------------------------------------------------|-----------------------------------------------|
| EDAC INC THESE DRAWINGS AND S                              |                                               |
|                                                            | DUCED,OR COPIED DRAWING NUMBER ISSUE          |
| YOUR CONNECTION TO QUALITY & SERVICE WITHOUT WRITTEN PERMI |                                               |