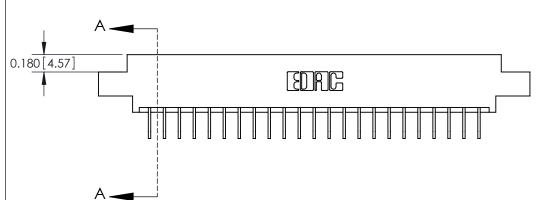

**Mounting Option** 

02-.128 (3.25) Dia. Mounting Holes

## **Contact Detail**

558-90 Degree Bend (Code 541 Contacts)

.156 [3.96] Contact Spacing x .200 [5.08] Row Spacing

DO NOT MAKE MANUAL REVISIONS TO MASTER.



ISSUE NUMBER ORIGINAL







**See Accompanying Pages for:** 

**Contact Bend Details** 

837/887 Series High Temp Card Edge Connector Part Number: 887-046-558-802

|                    | EDAC INC          |  |  |
|--------------------|-------------------|--|--|
|                    | TORONTO, ONTARIO  |  |  |
|                    | CANADA            |  |  |
| YOUR CONNECTION TO | QUALITY & SERVICE |  |  |

**EDAC INC** TORONTO, ONTARIO CANADA

THESE DRAWINGS AND SPECIFICATIONS ARE THE PROPERTY OF EDAC INC.,AND SHALL NOT BE REPRODUCED, OR COPIED OR USED AS THE BASIS FOR THE MANUFACTURE OR SALE OF APPARATUS WITHOUT WRITTEN PERMISSION.

THIS IS A C.A.D. GENERATED DRAWING

| ACAD REFERENCE NO. | 837 ENG MASTER   |  |  |
|--------------------|------------------|--|--|
| DRAWN: J.LEE       | DATE: OCT. 06/09 |  |  |
|