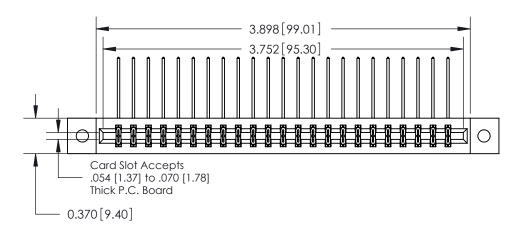

**Contact Bend Details** 

837/887 Series High Temp Card Edge Connector Part Number: 887-046-558-802

|                    | EDAC INC          |  |  |
|--------------------|-------------------|--|--|
|                    | TORONTO, ONTARIO  |  |  |
|                    | CANADA            |  |  |
| YOUR CONNECTION TO | QUALITY & SERVICE |  |  |