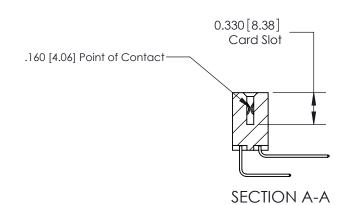

## **Contact Detail**

558-90 Degree Bend (Code 541 Contacts)

.156 [3.96] Contact Spacing x .200 [5.08] Row Spacing

DO NOT MAKE MANUAL REVISIONS TO MASTER.

ISSUE NUMBER ORIGINAL

**See Accompanying Pages for:** 