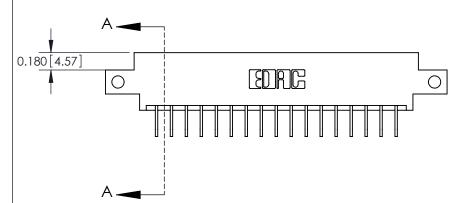

**Mounting Option** 

12-.128 (3.25) Dia. Side Mounting Holes

## **Contact Detail**

558-90 Degree Bend (Code 541 Contacts)

.156 [3.96] Contact Spacing x .200 [5.08] Row Spacing

THIS IS A C.A.D. GENERATED DRAWING DO NOT MAKE MANUAL REVISIONS TO MASTER.



ISSUE NUMBER

ORIGINAL







**See Accompanying Pages for:** 

**Contact Bend Details** 

837/887 Series High Temp Card Edge Connector Part Number: 887-034-558-812



**EDAC INC** TORONTO, ONTARIO CANADA

THESE DRAWINGS AND SPECIFICATIONS ARE THE PROPERTY OF EDAC INC.,AND SHALL NOT BE REPRODUCED, OR COPIED OR USED AS THE BASIS FOR THE MANUFACTURE OR SALE OF APPARATUS WITHOUT WRITTEN PERMISSION.

| ACAD REFERENCE NO. | 837 ENG MASTER   |  |  |
|--------------------|------------------|--|--|
| DRAWN: J.LEE       | DATE: OCT. 06/09 |  |  |
| CHECKED:           | DATE:            |  |  |
| SCALE: NTS         | SHEET 1 OF 2     |  |  |
| DRAWING NUMBER     | ISSUE            |  |  |
| 837 Assembly       | 1                |  |  |



ISSUE NUMBER

ORIGINAL

1



|                     | 837/887 Series High Temp Card Edge