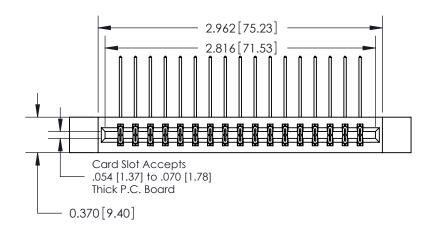

**See Accompanying Pages for:** 

**Contact Bend Details** 

837/887 Series High Temp Card Edge Connector Part Number: 887-034-558-812

**EDAC INC** TORONTO, ONTARIO CANADA

THESE DRAWINGS AND SPECIFICATIONS ARE THE PROPERTY OF EDAC INC.,AND SHALL NOT BE REPRODUCED, OR COPIED OR USED AS THE BASIS FOR THE MANUFACTURE OR SALE OF APPARATUS WITHOUT WRITTEN PERMISSION.

| ACAD REFERENCE NO. | 837 ENG MASTER   |  |  |
|--------------------|------------------|--|--|
| DRAWN: J.LEE       | DATE: OCT. 06/09 |  |  |
| CHECKED:           | DATE:            |  |  |
| SCALE: NTS         | SHEET 1 OF 2     |  |  |
| DRAWING NUMBER     | ISSUE            |  |  |
| 837 Assembly       | 1                |  |  |