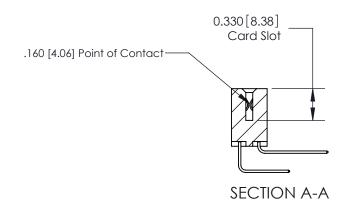

## **Contact Detail**

558-90 Degree Bend (Code 541 Contacts)

.156 [3.96] Contact Spacing x .200 [5.08] Row Spacing

THIS IS A C.A.D. GENERATED DRAWING DO NOT MAKE MANUAL REVISIONS TO MASTER.

ISSUE NUMBER

ORIGINAL

ISSUE NUMBER

ORIGINAL

1

|                     | 837/887 Series High Temp Card Edge Connector |                                                                                                                                                              | ACAD REFERENCE | NO. 837 EN       | 837 ENG MASTER |  |
|---------------------|----------------------------------------------|--------------------------------------------------------------------------------------------------------------------------------------------------------------|----------------|------------------|----------------|--|
| Contact Bend Detail |                                              | DRAWN: J.LEE                                                                                                                                                 | DATE: OC       | DATE: OCT. 06/09 |                |  |
|                     |                                              |                                                                                                                                                              | CHECKED: DATE: |                  |                |  |
|                     | EDAC INC                                     | TORONTO, ONTARIO CANADA  ARE THE PROPERTY OF EDAC INC., AND SHALL NOT BE REPRODUCED, OR COPIED OR USED AS THE BASIS FOR THE MANUFACTURE OR SALE OF APPARATUS | SCALE: NTS     | SHEET            | 2 <b>OF</b> 2  |  |
|                     | TORONTO, ONTARIO                             |                                                                                                                                                              | DRAWING NUMBER |                  | ISSUE          |  |
| ,                   | YOUR CONNECTION TO QUALITY & SERVICE         |                                                                                                                                                              | 837 Assembly   |                  | 1              |  |