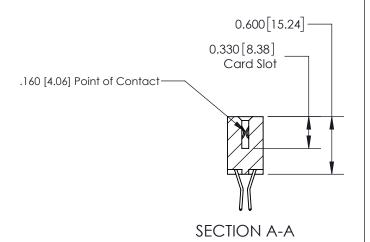

## **Contact Detail**

560-Extender Board Bend (Code 523 Contacts)

.156 [3.96] Contact Spacing x .200 [5.08] Row Spacing

THIS IS A C.A.D. GENERATED DRAWING DO NOT MAKE MANUAL REVISIONS TO MASTER.

ISSUE NUMBER

**See Accompanying Page for:** 

**Contact Bend Details** 

ISSUE NUMBER

ORIGINAL

1

| 837/887 Series High Temp Co                                           | ACAD REFERENCE NO.                                                                                                                                                                              | 837 ENG MASTER |                  |               |  |
|-----------------------------------------------------------------------|-------------------------------------------------------------------------------------------------------------------------------------------------------------------------------------------------|----------------|------------------|---------------|--|
| Contact Bend Detail                                                   | ara Lago Cormocron                                                                                                                                                                              | DRAWN: J.LEE   | DATE: OCT. 06/09 |               |  |
| Confider bend Defall                                                  |                                                                                                                                                                                                 | CHECKED: DAT   |                  | DATE:         |  |
| EDAC INC TORONTO, ONTARIO CANADA YOUR CONNECTION TO QUALITY & SERVICE | THESE DRAWINGS AND SPECIFICATIONS ARE THE PROPERTY OF EDAC INC.,AND SHALL NOT BE REPRODUCED,OR COPIED OR USED AS THE BASIS FOR THE MANUFACTURE OR SALE OF APPARATUS WITHOUT WRITTEN PERMISSION. | SCALE: NTS     | SHEET            | 2 <b>OF</b> 2 |  |
|                                                                       |                                                                                                                                                                                                 | DRAWING NUMBER |                  | ISSUE         |  |
|                                                                       |                                                                                                                                                                                                 | 837 Assembly   |                  | 1             |  |