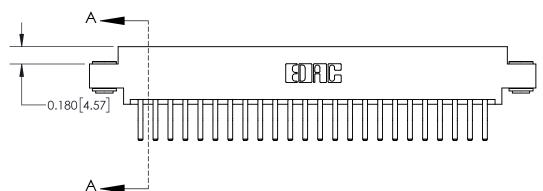

ORIGINAL

837/887 Series High Temp Card Edge Connector Part Number: 837-048-560-803

YOUR CONNECTION TO QUALITY & SERVICE

**EDAC INC** TORONTO, ONTARIO CANADA

THESE DRAWINGS AND SPECIFICATIONS ARE THE PROPERTY OF EDAC INC.,AND SHALL NOT BE REPRODUCED, OR COPIED OR USED AS THE BASIS FOR THE MANUFACTURE OR SALE OF APPARATUS WITHOUT WRITTEN PERMISSION.

|  | ACAD REFERENCE NO. | D REFERENCE NO. 837 ENG MASTE |  |
|--|--------------------|-------------------------------|--|
|  | DRAWN: J.LEE       | DATE: OCT. 06/09              |  |
|  | CHECKED:           | DATE:                         |  |
|  | SCALE: NTS         | SHEET 1 OF 2                  |  |
|  | DRAWING NUMBER     | ISSUE                         |  |
|  | 837 Assembly       | 1                             |  |