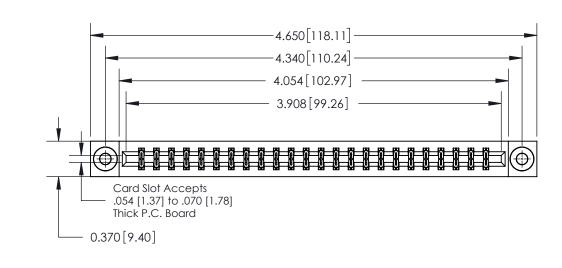

**Mounting Option** 

03-.116 (2.95) I.D. Floating Eyelets

ORIGINAL

837/887 Series High Temp Card Edge Connector Part Number: 837-048-560-803

YOUR CONNECTION TO QUALITY & SERVICE

**EDAC INC** TORONTO, ONTARIO CANADA

THESE DRAWINGS AND SPECIFICATIONS ARE THE PROPERTY OF EDAC INC.,AND SHALL NOT BE REPRODUCED, OR COPIED OR USED AS THE BASIS FOR THE MANUFACTURE OR SALE OF APPARATUS WITHOUT WRITTEN PERMISSION.

|  | ACAD REFERENCE NO. | D REFERENCE NO. 837 ENG MASTE |  |
|--|--------------------|-------------------------------|--|
|  | DRAWN: J.LEE       | DATE: OCT. 06/09              |  |
|  | CHECKED:           | DATE:                         |  |
|  | SCALE: NTS         | SHEET 1 OF 2                  |  |
|  | DRAWING NUMBER     | ISSUE                         |  |
|  | 837 Assembly       | 1                             |  |