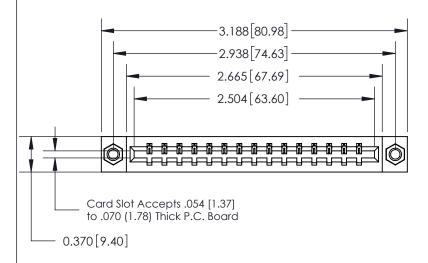

## **See Accompanying Page for:**

- **Bend Detail**
- **Mounting Options**

THIS IS A C.A.D. GENERATED DRAWING DO NOT MAKE MANUAL REVISIONS TO MASTER.

ISSUE NUMBER ORIGINAL

833 Series High Temp Card Edge Connector Part Number: 833-015-542-607