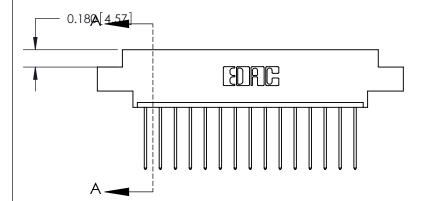

## **Contact Detail**

542-Wire Wrap .025 Sq.(0.64 Sq.) - Tail LG=.645(16.38)

.156 [3.96] Contact Spacing x .200 [5.08] Row Spacing