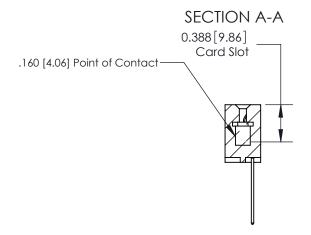

## **See Accompanying Page for:**

- **Bend Detail**
- **Mounting Options**

THIS IS A C.A.D. GENERATED DRAWING DO NOT MAKE MANUAL REVISIONS TO MASTER.

ISSUE NUMBER ORIGINAL

833 Series High Temp Card Edge Connector Part Number: 833-015-542-607