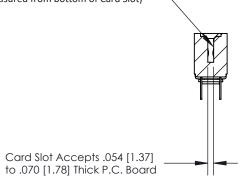

## **Contact Detail**

PC Tail .023x.013(0.58x0.33) - Tail LG=.213(5.41)

.156 [3.96] Contact Spacing x .200 [5.08] Row Spacing

**See Accompanying Page for:** 

**Contact Bend Details** 

.095 [2.41] Point of Contact (Measured from bottom of Card Slot)