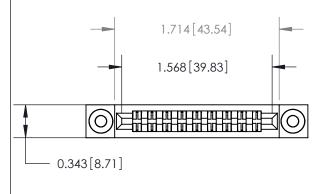

**Mounting Option** 

.116 (2.95) I.D. Floating Eyelets

## **Contact Detail**

PC Tail .023x.013(0.58x0.33) - Tail LG=.213(5.41)

.156 [3.96] Contact Spacing x .200 [5.08] Row Spacing





**See Accompanying Page for:** 

**Contact Bend Details** 



.095 [2.41] Point of Contact (Measured from bottom of Card Slot)



807/857 Series High Temp Card Edge Connector Part Number: 807-018-524-203

YOUR CONNECTION TO QUALITY & SERVICE

| SEC |                   | CTION A-A        |
|-----|-------------------|------------------|
|     | ACAD REFERENCE NO | 807 ENG MASTER   |
|     | DRAWN: J.LEE      | DATE: AUG. 11/09 |
|     | CHECKED:          | DATE:            |
|     | SCALE: NTS        | SHEET 1 OF 2     |
| )   | DRAWING NUMBER    | ISSUE            |

807 Assembly