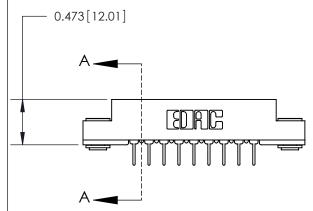

## **Contact Detail**

PC Tail .023x.013(0.58x0.33) - Tail LG=.213(5.41)

.156 [3.96] Contact Spacing x .200 [5.08] Row Spacing

**See Accompanying Page for:** 

**Contact Bend Details** 

.095 [2.41] Point of Contact (Measured from bottom of Card Slot)