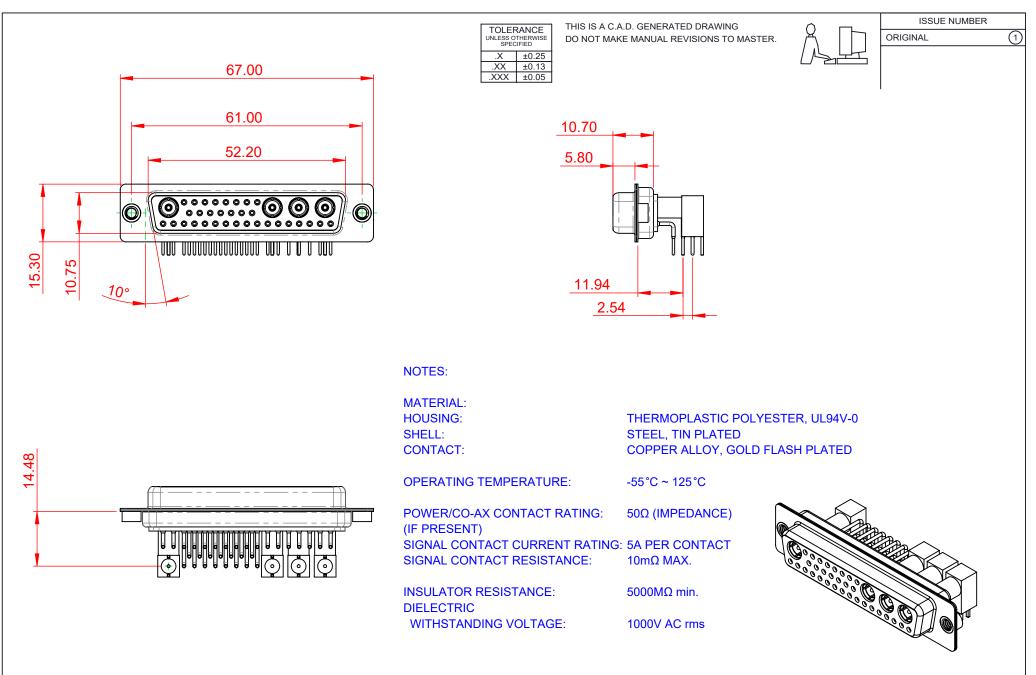

| COMBINATION D-SUB                    |                                                                                                                                                                                                                | SW REFERENCE NO.: 630 COMBO ASSEMBLY |                  |       |
|--------------------------------------|----------------------------------------------------------------------------------------------------------------------------------------------------------------------------------------------------------------|--------------------------------------|------------------|-------|
|                                      |                                                                                                                                                                                                                | DRAWN: C.B                           | DATE: JAN. 01/20 | 19    |
|                                      |                                                                                                                                                                                                                |                                      | DATE:            |       |
| EDAC INC                             | THESE DRAWINGS AND SPECIFICATIONS<br>ARE THE PROPERTY OF EDAC INC.,AND<br>SHALL NOT BE REPRODUCED,OR COPIED<br>OR USED AS THE BASIS FOR THE<br>MANUFACTURE OR SALE OF APPARATUS<br>WITHOUT WRITTEN PERMISSION. | SCALE: (IN C.A.D. 1:1)               | SHEET 1 OF       | 2     |
|                                      |                                                                                                                                                                                                                | DRAWING NUMBER: 630-36W4240-5TA      |                  | ISSUE |
| YOUR CONNECTION TO QUALITY & SERVICE |                                                                                                                                                                                                                | PART NUMBER: 630-36W4                | 1240-5TA         | 1     |

COMPLIANT

| SW REFERENCE NO.: 630 COMBO ASSEMBLY |                       |  |  |  |
|--------------------------------------|-----------------------|--|--|--|
| DRAWN: C.B                           | DATE: JAN. 01/2019    |  |  |  |
| CHECKED:                             | DATE:                 |  |  |  |
| SCALE: (IN C.A.D. 1:1)               | SHEET 1 OF 2          |  |  |  |
| DRAWING NUMBER: 630-36W4             | 4240-5TA ISSUE        |  |  |  |
| PART NUMBER: 630-36W4                | 4240-5TA <sup>1</sup> |  |  |  |