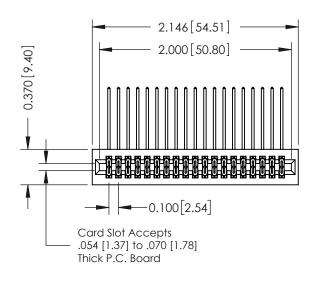

## **See Accompanying Pages for:**

- **Contact Bend Details**
- **Mounting Options**

| 342 / 392 Card Edge Connector |   |
|-------------------------------|---|
| Part Number: 392-038-558-201  |   |
|                               | - |