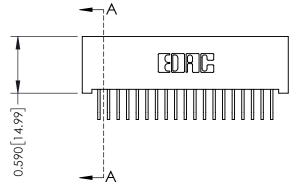

THIS IS A C.A.D. GENERATED DRAWING DO NOT MAKE MANUAL REVISIONS TO MASTER

ISSUE NUMBER

ORIGINAL

1

| 342 / 392 Card Edge Conne            | ACAD REFERENCE NO. 342 ENG MASTER                                                                                                                                                               |                |                         |        |
|--------------------------------------|-------------------------------------------------------------------------------------------------------------------------------------------------------------------------------------------------|----------------|-------------------------|--------|
|                                      |                                                                                                                                                                                                 | DRAWN: J.LEE   | DATE: <b>OCT. 06/09</b> |        |
| Moorning Ophons                      | CHECKED:                                                                                                                                                                                        | DATE:          |                         |        |
| EDAC INC                             | THESE DRAWINGS AND SPECIFICATIONS ARE THE PROPERTY OF EDAC INC.,AND SHALL NOT BE REPRODUCED,OR COPIED OR USED AS THE BASIS FOR THE MANUFACTURE OR SALE OF APPARATUS WITHOUT WRITTEN PERMISSION. | SCALE: NTS     | SHEET :                 | 3 OF 3 |
| TORONTO, ONTARIO                     |                                                                                                                                                                                                 | DRAWING NUMBER | •                       | ISSUE  |
| YOUR CONNECTION TO QUALITY & SERVICE |                                                                                                                                                                                                 | 342 Assembly   |                         | 1      |