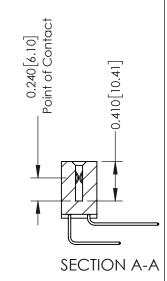

THIS IS A C.A.D. GENERATED DRAWING DO NOT MAKE MANUAL REVISIONS TO MASTER. ISSUE NUMBER

ORIGINAL

1

| 342 / 392 Series Card Edge Connector<br>Contact Bend Detail |                                                                                                                                                                                                 |          | ACAD REFERENCE NO. 342 ENG MASTER |                  |        |  |
|-------------------------------------------------------------|-------------------------------------------------------------------------------------------------------------------------------------------------------------------------------------------------|----------|-----------------------------------|------------------|--------|--|
|                                                             |                                                                                                                                                                                                 |          | J.LEE                             | DATE: OCT. 06/09 |        |  |
| Confider Bend Defail                                        |                                                                                                                                                                                                 | CHECKED: |                                   | DATE:            |        |  |
| I A I I I I I I I I I I I I I I I I I I                     | THESE DRAWINGS AND SPECIFICATIONS ARE THE PROPERTY OF EDAC INC.,AND SHALL NOT BE REPRODUCED,OR COPIED OR USED AS THE BASIS FOR THE MANUFACTURE OR SALE OF APPARATUS WITHOUT WRITTEN PERMISSION. | SCALE:   | NTS                               | SHEET :          | 2 OF 3 |  |
|                                                             |                                                                                                                                                                                                 | DRAWING  | NUMBER                            |                  | ISSUE  |  |
| YOUR CONNECTION TO QUALITY & SERVICE                        |                                                                                                                                                                                                 | 3        | 42 Assembly                       |                  | 1      |  |