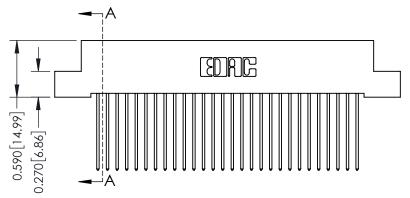

**Mounting Option** 08-#4-40 Unified Threaded Inserts

**Contact Detail** 

541-Wire Wrap .025 Sq.(0.64 Sq.) - Tail LG=.760(19.30) .100 [2.54] Contact Spacing x .200 [5.08] Row Spacing

## **See Accompanying Pages for:**

- **Contact Bend Details**
- **Mounting Options**

| 342 / 392 Card Edge Connector |
|-------------------------------|
| Part Number: 392-028-541-108  |

YOUR CONNECTION TO QUALITY & SERVICE