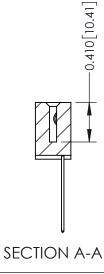

**Mounting Option** 08-#4-40 Unified Threaded Inserts

**Contact Detail** 

541-Wire Wrap .025 Sq.(0.64 Sq.) - Tail LG=.760(19.30) .100 [2.54] Contact Spacing x .200 [5.08] Row Spacing

## **See Accompanying Pages for:**

- **Contact Bend Details**
- **Mounting Options**

| 342 / 392 Card Edge Connector |
|-------------------------------|
| Part Number: 392-028-541-108  |

YOUR CONNECTION TO QUALITY & SERVICE