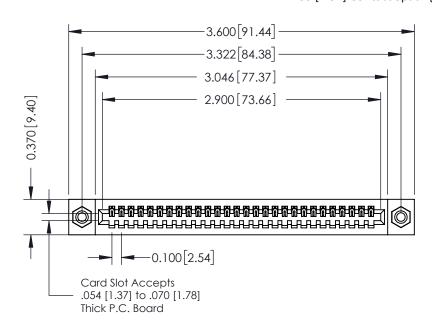

342 ENG MASTER J.LEE DATE: OCT. 06/09 SHEET 1 OF 3

342 Assembly

THIS IS A C.A.D. GENERATED DRAWING DO NOT MAKE MANUAL REVISIONS TO MASTER. ISSUE NUMBER

ORIGINAL

1

| 342 / 392 Series Card Edge Connector<br>Contact Bend Detail |                                                                                                                                              | ACAD REFERENCE NO. 342 ENG MASTER |             |          |          |
|-------------------------------------------------------------|----------------------------------------------------------------------------------------------------------------------------------------------|-----------------------------------|-------------|----------|----------|
|                                                             |                                                                                                                                              | DRAWN:                            | J.LEE       | DATE: OC | T. 06/09 |
|                                                             |                                                                                                                                              | CHECKED:                          |             | DATE:    |          |
| EDAC INC                                                    | ARE THE PROPERTY OF EDAC INC.,AND —<br>SHALL NOT BE REPRODUCED,OR COPIED<br>OR USED AS THE BASIS FOR THE<br>MANUFACTURE OR SALE OF APPARATUS | SCALE:                            | NTS         | SHEET :  | 2 OF 3   |
| TORONTO, ONTARIO                                            |                                                                                                                                              | DRAWING                           | NUMBER      |          | ISSUE    |
| YOUR CONNECTION TO QUALITY & SERVICE                        |                                                                                                                                              | 3                                 | 42 Assembly |          | 1        |