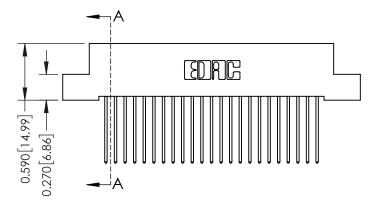

## **Mounting Option**

02-.128 (3.25) Wide Mounting Slots

## **Contact Detail**

542-Wire Wrap .025 Sq.(0.64 Sq.) - Tail LG=.655(16.64) .100 [2.54] Contact Spacing x .200 [5.08] Row Spacing





## 0.410[10.41] **SECTION A-A**

## **See Accompanying Pages for:**

- **Contact Bend Details**
- **Mounting Options**

| 342 / 392 Card Edge Connector |
|-------------------------------|
| Part Number: 392-023-542-102  |



|   | ACAD REFERENCE NO | . 342 ENG MASTER |  |  |  |
|---|-------------------|------------------|--|--|--|
|   | DRAWN: J.LEE      | DATE: OCT. 06/09 |  |  |  |
|   | CHECKED:          | DATE:            |  |  |  |
|   | SCALE: NTS        | SHEET 1 OF 3     |  |  |  |
| 0 | DRAWING NUMBER    | ISSUE            |  |  |  |

342 Assembly

THIS IS A C.A.D. GENERATED DRAWING DO NOT MAKE MANUAL REVISIONS TO MASTER. ISSUE NUMBER

ORIGINAL

1



| 342 / 392 Series Card Edge Connector<br>Contact Bend Detail |