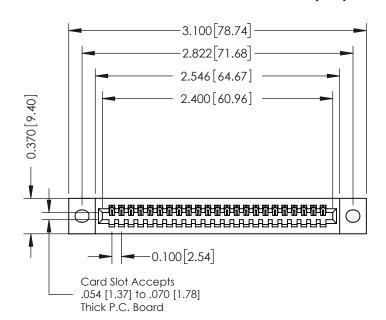

## **See Accompanying Pages for:**

- **Contact Bend Details**
- **Mounting Options**

| 342 / 392 Card Edge Connector |
|-------------------------------|
| Part Number: 392-023-542-102  |

|   | ACAD REFERENCE NO | . 342 ENG MASTER |  |  |  |
|---|-------------------|------------------|--|--|--|
|   | DRAWN: J.LEE      | DATE: OCT. 06/09 |  |  |  |
|   | CHECKED:          | DATE:            |  |  |  |
|   | SCALE: NTS        | SHEET 1 OF 3     |  |  |  |
| 0 | DRAWING NUMBER    | ISSUE            |  |  |  |