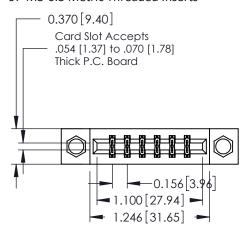

## **Mounting Option**

07-M3-0.5 Metric Threaded Inserts

## **See Accompanying Pages for:**

- **Contact Bend Details**
- **Mounting Options**

| 337 / 387 Series Card Edge Connector |
|--------------------------------------|
| Part Number: 387-012-542-807         |