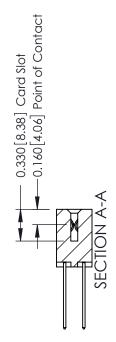

ISSUE NUMBER

ORIGINAL

1

| 337 / 387 Series Card Edge                                            | ACAD REFERENCE NO.                                                                                                                                                                              | 337 ENG MASTER |                  |               |
|-----------------------------------------------------------------------|-------------------------------------------------------------------------------------------------------------------------------------------------------------------------------------------------|----------------|------------------|---------------|
| Contact Bend Detail                                                   | <b>G</b>                                                                                                                                                                                        |                | DATE: OCT. 06/09 |               |
| Corridor Beria Delaii                                                 |                                                                                                                                                                                                 | CHECKED:       | DATE:            |               |
| EDAC INC TORONTO, ONTARIO CANADA YOUR CONNECTION TO QUALITY & SERVICE | THESE DRAWINGS AND SPECIFICATIONS ARE THE PROPERTY OF EDAC INC.,AND SHALL NOT BE REPRODUCED,OR COPIED OR USED AS THE BASIS FOR THE MANUFACTURE OR SALE OF APPARATUS WITHOUT WRITTEN PERMISSION. | SCALE: NTS     | SHEET            | 2 <b>OF</b> 3 |
|                                                                       |                                                                                                                                                                                                 | DRAWING NUMBER |                  | ISSUE         |
|                                                                       |                                                                                                                                                                                                 | 337 Assembly   |                  | 1             |