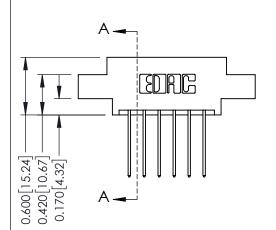

## **Contact Detail**

542-Wire Wrap .025 Sq.(0.64 Sq.) - Tail LG=.645(16.38) .156 [3.96] Contact Spacing x .200 [5.08] Row Spacing

THIS IS A C.A.D. GENERATED DRAWING DO NOT MAKE MANUAL REVISIONS TO MASTER.