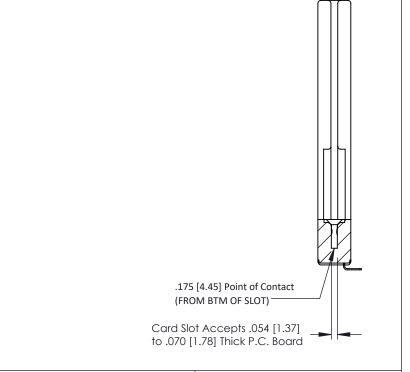

**Mounting Option** .344 (8.74) Offset Card Guides **Contact Detail** 

90 Degree Bend (Code 521 Contacts)

.156 [3.96] Contact Spacing x .200 [5.08] Row Spacing

SECTION A-A

**See Accompanying Pages for:** 