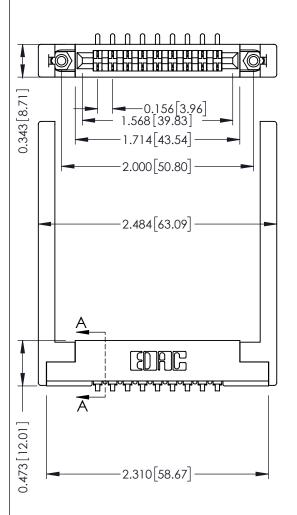

**Mounting Option** .344 (8.74) Offset Card Guides **Contact Detail** 

90 Degree Bend (Code 521 Contacts)

.156 [3.96] Contact Spacing x .200 [5.08] Row Spacing



SECTION A-A



**See Accompanying Pages for:** 

- **Contact Bend Details**
- **Mounting Options**



| 307 / 357 Card Edge Connector<br>Part Number: 357-009-553-168 |                                                                                                                                                                                                 | ACAD REFERENCE NO. 307 ENG MASTER |            |          |          |
|---------------------------------------------------------------|-------------------------------------------------------------------------------------------------------------------------------------------------------------------------------------------------|-----------------------------------|------------|----------|----------|
|