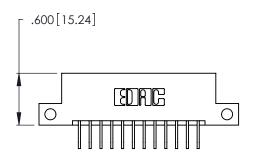

THIS IS A C.A.D. GENERATED DRAWING DO NOT MAKE MANUAL REVISIONS TO MASTER.

ISSUE NUMBER

ORIGINAL

1

**Contact Code 555** 

Contact Code 556

**Contact Code 558** 

**Contact Code 559** 

**Contact Code 560** 

INSULATOR MATERIAL: THERMOPLASTIC POLYESTER, UL 94V-0 CONTACT MATERIAL; COPPER, NICKEL, TIN ALLOY CA-725 CONTACT PLATING: GOLD ON THE MATING AREA, TIN-LEAD

ON THE CONTACT TAILS, NICKEL UNDERPLATE

346/396 SERIES CARD EDGE CONNECTOR CONTACT CODE 555,556,558,559,560 DIMENSIONS

YOUR CONNECTION TO QUALITY & SERVICE

**EDAC INC** TORONTO, ONTARIO CANADA

THESE DRAWINGS AND SPECIFICATIONS ARE THE PROPERTY OF EDAC INC.,AND SHALL NOT BE REPRODUCED, OR COPIED OR USED AS THE BASIS FOR THE MANUFACTURE OR SALE OF APPARATUS WITHOUT WRITTEN PERMISSION.

|  | ACAD REFERENCE NO. | 346-ENG-MASTER   |
|--|--------------------|------------------|
|  | DRAWN: J.LEE       | DATE: APR. 22/09 |
|  | CHECKED:           | DATE:            |
|  | SCALE: 1:1         | SHEET 2 OF 2     |
|  | DRAWING NUMBER     | ISSUE            |
|  | 346-ENG-MASTER     | 1                |