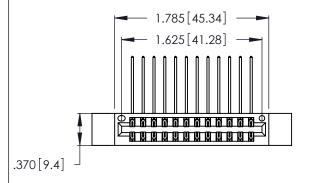

Contact Dimensions:
558-90 Degree Bend (Code 541 Contacts)
See Sheet 2 for Contact Code 555, 556, 558, 559, 560 Dimensions

THIS IS A C.A.D. GENERATED DRAWING DO NOT MAKE MANUAL REVISIONS TO MASTER.

ISSUE NUMBER

ORIGINAL

1

346/396 SERIES CARD EDGE CONNECTOR PART NUMBER: 346-024-558-212

YOUR CONNECTION TO QUALITY & SERVICE

**EDAC INC** TORONTO, ONTARIO CANADA

THESE DRAWINGS AND SPECIFICATIONS ARE THE PROPERTY OF EDAC INC.,AND SHALL NOT BE REPRODUCED, OR COPIED OR USED AS THE BASIS FOR THE MANUFACTURE OR SALE OF APPARATUS WITHOUT WRITTEN PERMISSION.

ACAD REFERENCE NO. 346-ENG-MASTER DRAWN: J.LEE DATE: APR. 22/09 CHECKED: DATE: SCALE: OF 2 N.T.S SHEET 1 DRAWING NUMBER **ISSUE** 346-ENG-MASTER

INSULATOR MATERIAL: THERMOPLASTIC POLYESTER, UL 94V-0 CONTACT MATERIAL; COPPER, NICKEL, TIN ALLOY CA-725

CONTACT PLATING: GOLD ON THE MATING AREA, TIN-LEAD ON THE CONTACT TAILS, NICKEL UNDERPLATE

Card Slot Accepts .054 [1.37] to .070 [1.78] Thick P.C. Board .330 [8.38] Card Slot .160 [4.07] Point of Contact