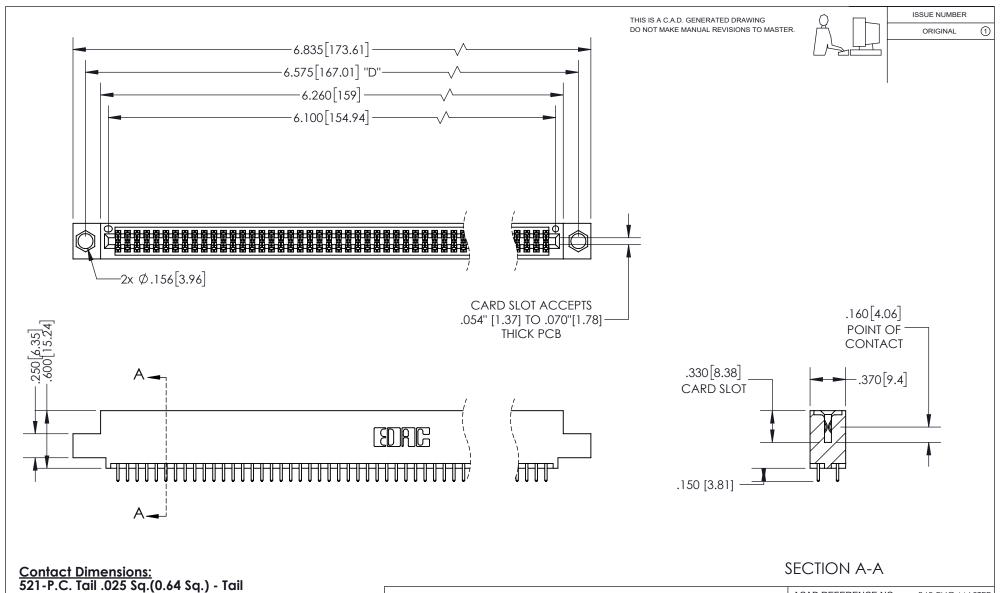

LG=.150(3.81) .100 (2.54) Contact Spacing x .200 (5.08) Row Spacing

INSULATOR MATERIAL: THERMOPLASTIC PBT, UL 94V-0 CONTACT MATERIAL; COPPER TIN ALLOY CONTACT PLATING: GOLD ON THE MATING AREA, TIN PLATING ON THE CONTACT TAILS, NICKEL UNDERPLATE

## 345/395 SERIES CARD EDGE CONNECTOR PART NUMBER: 345-120-521-504

YOUR CONNECTION TO QUALITY & SERVICE

**EDAC INC** TORONTO, ONTARIO CANADA

THESE DRAWINGS AND SPECIFICATIONS ARE THE PROPERTY OF EDAC INC., AND SHALL NOT BE REPRODUCED, OR COPIED OR USED AS THE BASIS FOR THE MANUFACTURE OR SALE OF APPARATUS WITHOUT WRITTEN PERMISSION.

| ACAD REFERENCE NO.  |     | 345-ENG-MASTER  |       |
|---------------------|-----|-----------------|-------|
| DRAWN: R.STA.MONICA |     | DATEMAY.16/2017 |       |
| CHECKED:            |     | DATE:           |       |
| SCALE:              | 1:1 | SHEET           | OF 2  |
| DRAWING NUMBER      |     |                 | ISSUE |
| 345-ENG-MASTER      |     |                 | 1     |