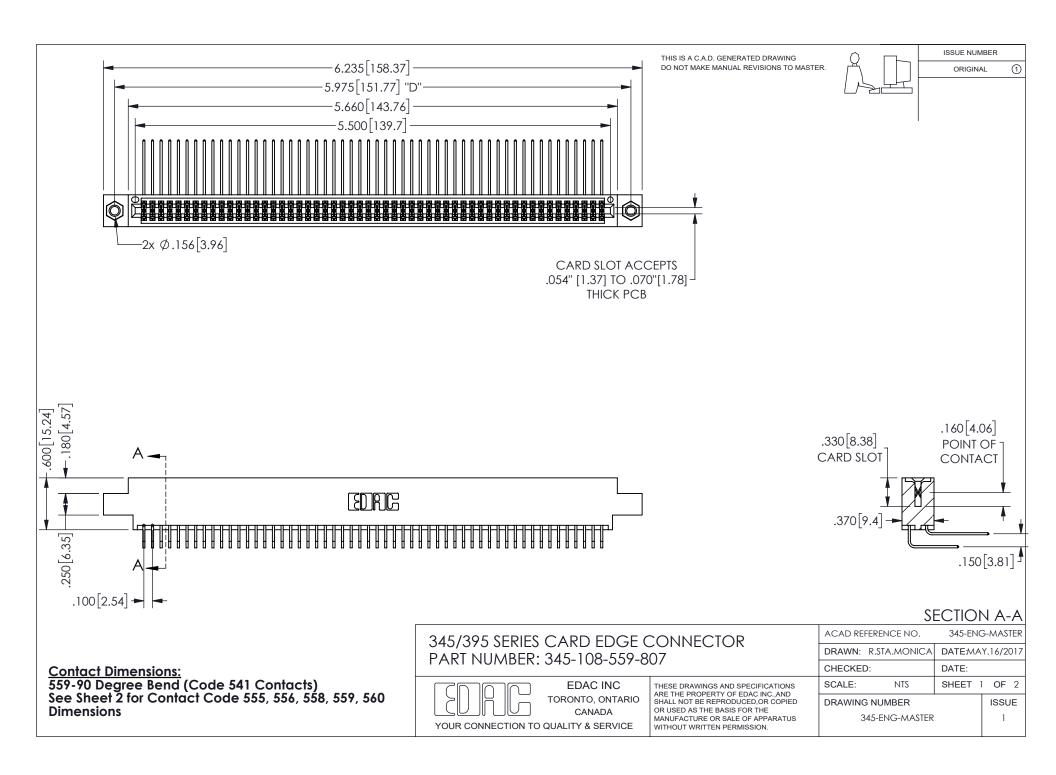

ISSUE NUMBER ORIGINAL

1









**Contact Code 558** 

Contact Code 559

Contact Code 560

INSULATOR MATERIAL: THERMOPLASTIC POLYESTER, UL 94V-0 DAP MATERIAL AVAILABLE UPON REQUEST

CONTACT MATERIAL; COPPER ALLOY

CONTACT PLATING: GOLD ON THE MATING AREA, TIN PLATING ON THE CONTACT TAILS, NICKEL UNDERPLATE

## 345/395 SERIES CARD EDGE CONNECTOR CONTACT CODE 555,556,558,559,560 DIMENSIONS

YOUR CONNECTION TO QUALITY & SERVICE

**EDAC INC** TORONTO, ONTARIO CANADA

THESE DRAWINGS AND SPECIFICATIONS ARE THE PROPERTY OF EDAC INC.,AND SHALL NOT BE REPRODUCED, OR COPIED OR USED AS THE BASIS FOR THE MANUFACTURE OR SALE OF APPARATUS WITHOUT WRITTEN PERMISSION.

| ACAD REFERENCE NO.  | 345-ENG-MASTER   |
|---------------------|------------------|
| DRAWN: R.STA.MONICA | DATE:MAY.16/2017 |
| C