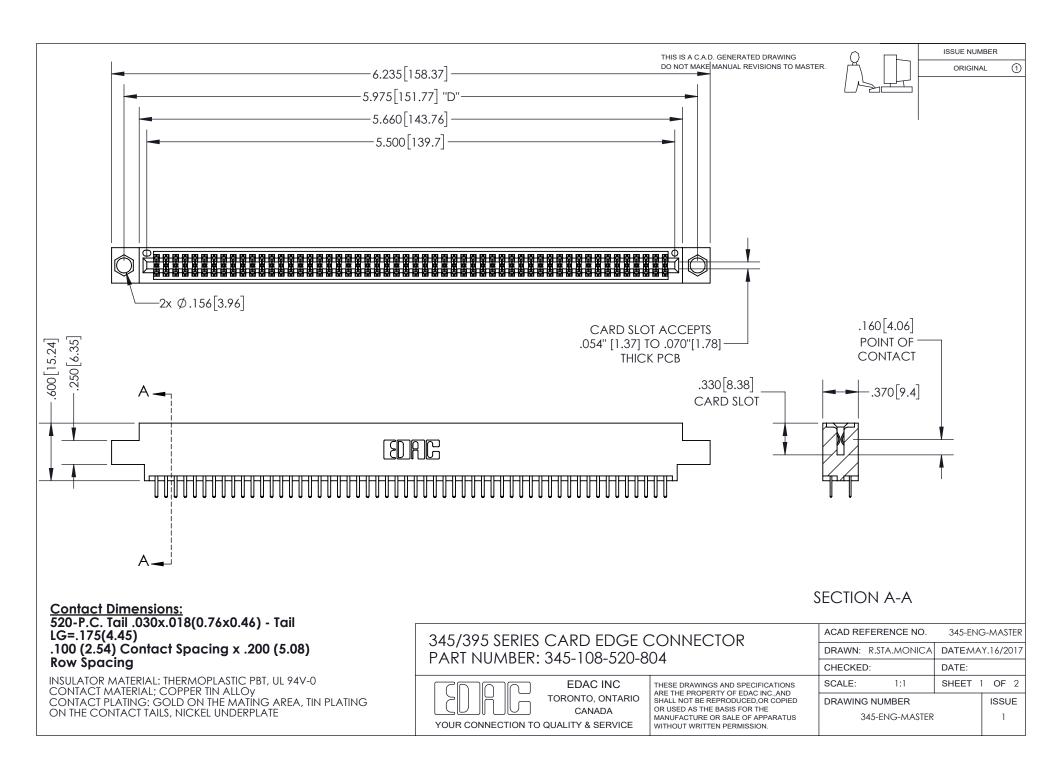

ISSUE NUMBER ORIGINAL

1

**Contact Code 558** 

**Contact Code 559** 

Contact Code 560

- INSULATOR MATERIAL: THERMOPLASTIC POLYESTER, UL 94V-0
- DAP MATERIAL AVAILABLE UPON REQUEST
- CONTACT MATERIAL; COPPER ALLOY