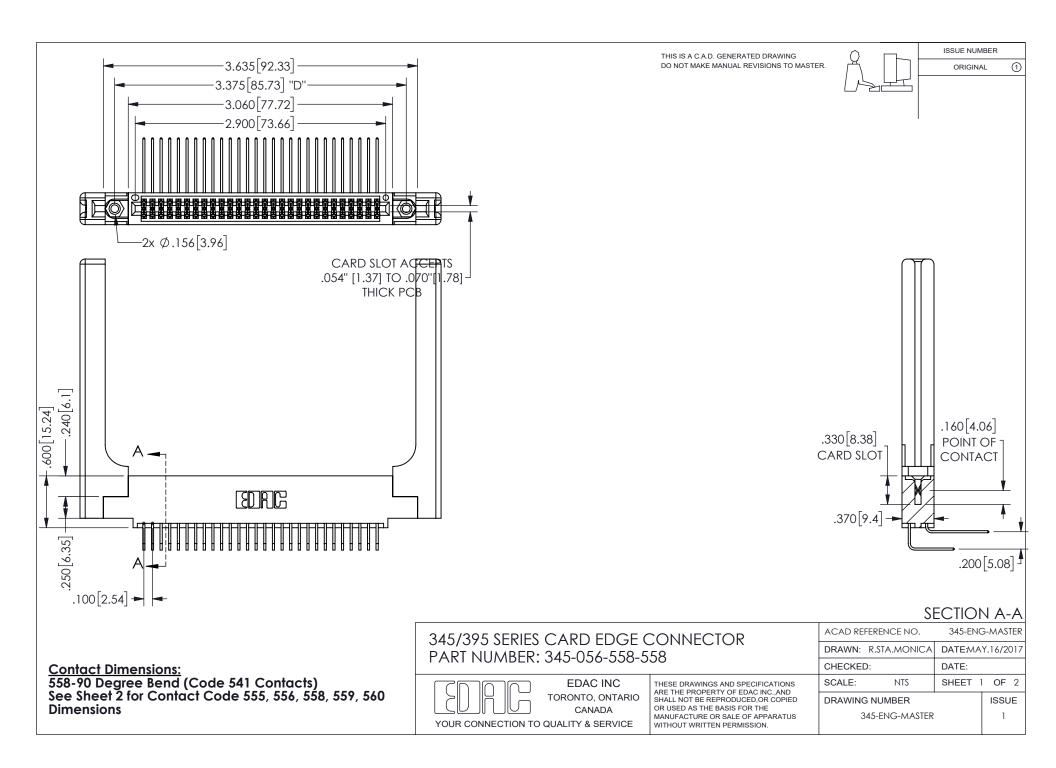

ISSUE NUMBER ORIGINAL

1

**Contact Code 558** 

Contact Code 559

Contact Code 560

INSULATOR MATERIAL: THERMOPLASTIC POLYESTER, UL 94V-0

DAP MATERIAL AVAILABLE UPON REQUEST

CONTACT MATERIAL; COPPER ALLOY

CONTACT PLATING: GOLD ON THE MATING AREA, TIN PLATING ON THE CONTACT TAILS, NICKEL UNDERPLATE

345/395 SERIES CARD EDGE CONNECTOR CONTACT CODE 555,556,558,559,560 DIMENSIONS

YOUR CONNECTION TO QUALITY & SERVICE