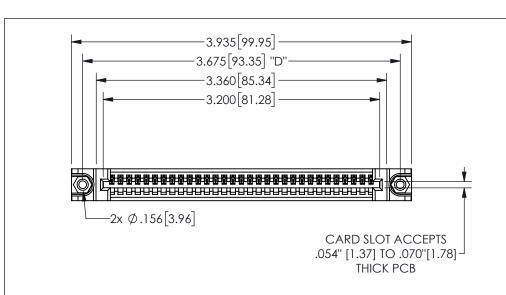

345/395 SERIES CARD EDGE CONNECTOR PART NUMBER: 345-031-540-688

YOUR CONNECTION TO QUALITY & SERVICE

**EDAC INC** TORONTO, ONTARIO CANADA

THESE DRAWINGS AND SPECIFICATIONS ARE THE PROPERTY OF EDAC INC.,AND SHALL NOT BE REPRODUCED, OR COPIED OR USED AS THE BASIS FOR THE MANUFACTURE OR SALE OF APPARATUS WITHOUT WRITTEN PERMISSION.

|                    | SECTION A-A     |
|--------------------|-----------------|
| ACAD REFERENCE NO. | 345-ENG-MASTER  |
| DRAWN: R.STA.MONIC | DATEMAY.16/2017 |
| CHECKED:           | DATE:           |
| SCALE: NTS         | SHEET 1 OF 2    |
| DRAWING NUMBER     | ISSUE           |
| 345-ENG-MAST       | ER 1            |