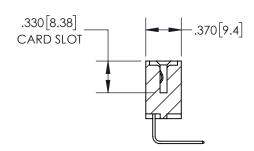

INSULATOR MATERIAL: THERMOPLASTIC PBT, UL 94V-0 CONTACT MATERIAL; COPPER TIN ALLOY CONTACT PLATING: GOLD ON THE MATING AREA, TIN PLATING ON THE CONTACT TAILS, NICKEL UNDERPLATE

SECTION A-A

345/395 SERIES CARD EDGE CONNECTOR PART NUMBER: 345-020-558-404