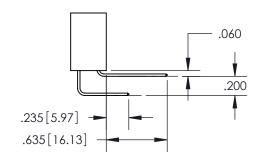

THIS IS A C.A.D. GENERATED DRAWING DO NOT MAKE MANUAL REVISIONS TO MASTER.

ISSUE NUMBER ORIGINAL 1

**Contact Dimensions:** 558-90 Degree Bend (Code 541 Contacts) See Sheet 2 for Contact Code 555, 556, 558, 559, 560 Dimensions

INSULATOR MATERIAL: THERMOPLASTIC PBT, UL 94V-0 CONTACT MATERIAL; COPPER TIN ALLOY CONTACT PLATING: GOLD ON THE MATING AREA, TIN PLATING ON THE CONTACT TAILS, NICKEL UNDERPLATE

SECTION A-A

345/395 SERIES CARD EDGE CONNECTOR PART NUMBER: 345-020-558-404