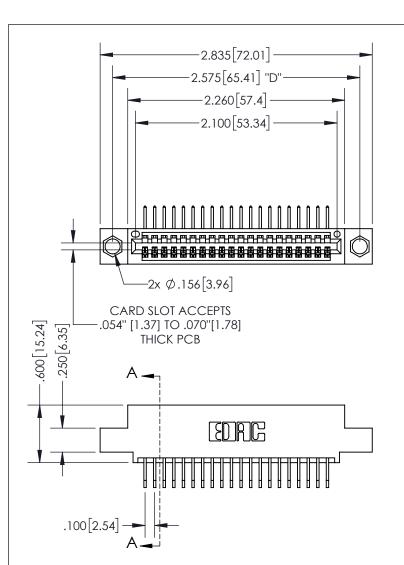

THIS IS A C.A.D. GENERATED DRAWING DO NOT MAKE MANUAL REVISIONS TO MASTER.

ISSUE NUMBER ORIGINAL 1

**Contact Dimensions:** 558-90 Degree Bend (Code 541 Contacts) See Sheet 2 for Contact Code 555, 556, 558, 559, 560 Dimensions

INSULATOR MATERIAL: THERMOPLASTIC PBT, UL 94V-0 CONTACT MATERIAL; COPPER TIN ALLOY CONTACT PLATING: GOLD ON THE MATING AREA, TIN PLATING ON THE CONTACT TAILS, NICKEL UNDERPLATE

SECTION A-A

345/395 SERIES CARD EDGE CONNECTOR PART NUMBER: 345-020-558-404