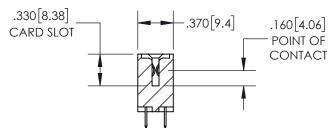

1.535 [38.99] --1.275 32.39 "D" -.960 24.38 .800 20.32 -2x Ø.156[3.96] CARD SLOT ACCEPTS -.054" [1.37] TO .070"[1.78]

THICK PCB

THIS IS A C.A.D. GENERATED DRAWING DO NOT MAKE MANUAL REVISIONS TO MASTER.

ISSUE NUMBER ORIGINAL 1

SECTION A-A

**Contact Dimensions:** 524-P.C. Tail .018 Sq.(0.46 Sq.) - Tail LG=.175(4.45) .100 (2.54) Contact Spacing x .200 (5.08) Row Spacing

.600[15.24] .250 [6.35]

> INSULATOR MATERIAL: THERMOPLASTIC PBT, UL 94V-0 CONTACT MATERIAL; COPPER TIN ALLOY CONTACT PLATING: GOLD ON THE MATING AREA, TIN PLATING ON THE CONTACT TAILS, NICKEL UNDERPLATE