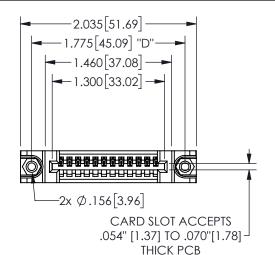

## **SECTION A-A**

345/395 SERIES CARD EDGE CONNECTOR PART NUMBER: 345-012-521-488

**EDAC INC** TORONTO, ONTARIO CANADA

THESE DRAWINGS AND SPECIFICATIONS ARE THE PROPERTY OF EDAC INC.,AND SHALL NOT BE REPRODUCED, OR COPIED OR USED AS THE BASIS FOR THE MANUFACTURE OR SALE OF APPARATUS WITHOUT WRITTEN PERMISSION.

| ACAD REFERENCE NO.  | 345-ENG-MASTER   |
|---------------------|------------------|
| DRAWN: R.STA.MONICA | DATE:MAY.16/2017 |
| CHECKED:            | DATE:            |
| SCALE: NTS          | SHEET 1 OF 2     |
| DRAWING NUMBER      | ISSUE            |
| 345-ENG-MASTER      | 1                |
|                     |                  |