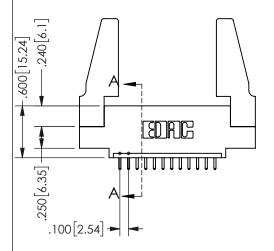

## **SECTION A-A**

345/395 SERIES CARD EDGE CONNECTOR PART NUMBER: 345-012-521-488

**EDAC INC** TORONTO, ONTARIO CANADA

THESE DRAWINGS AND SPECIFICATIONS ARE THE PROPERTY OF EDAC INC.,AND SHALL NOT BE REPRODUCED, OR COPIED OR USED AS THE BASIS FOR THE MANUFACTURE OR SALE OF APPARATUS WITHOUT WRITTEN PERMISSION.

| ACAD REFERENCE NO.  | 345-ENG-MASTER   |
|---------------------|------------------|
| DRAWN: R.STA.MONICA | DATE:MAY.16/2017 |
| CHECKED:            | DATE:            |
| SCALE: NTS          | SHEET 1 OF 2     |
| DRAWING NUMBER      | ISSUE            |
| 345-ENG-MASTER      | 1                |
|                     |                  |