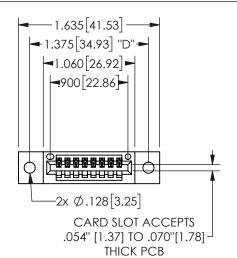

## SECTION A-A

345/395 SERIES CARD EDGE CONNECTOR PART NUMBER: 345-008-524-102

**EDAC INC** TORONTO, ONTARIO CANADA

THESE DRAWINGS AND SPECIFICATIONS ARE THE PROPERTY OF EDAC INC., AND SHALL NOT BE REPRODUCED, OR COPIED OR USED AS THE BASIS FOR THE MANUFACTURE OR SALE OF APPARATUS WITHOUT WRITTEN PERMISSION.

| ACAD REFERENCE NO.  |     | 345-ENG-MASTER   |       |
|---------------------|-----|------------------|-------|
| DRAWN: R.STA.MONICA |     | DATE:MAY.16/2017 |       |
| CHECKED:            |     | DATE:            |       |
| SCALE:              | nts | SHEET 1          | OF 2  |
| DRAWING NUMBER      |     |                  | ISSUE |
| 345-ENC             |     | 1                |       |
|                     |     |                  |       |