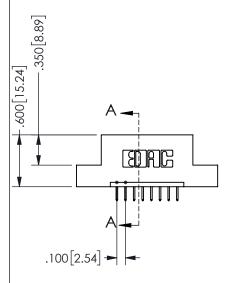

## SECTION A-A

345/395 SERIES CARD EDGE CONNECTOR PART NUMBER: 345-008-524-102

**EDAC INC** TORONTO, ONTARIO CANADA

THESE DRAWINGS AND SPECIFICATIONS ARE THE PROPERTY OF EDAC INC., AND SHALL NOT BE REPRODUCED, OR COPIED OR USED AS THE BASIS FOR THE MANUFACTURE OR SALE OF APPARATUS WITHOUT WRITTEN PERMISSION.

| ACAD REFERENCE NO.  |     | 345-ENG-MASTER   |       |
|---------------------|-----|------------------|-------|
| DRAWN: R.STA.MONICA |     | DATE:MAY.16/2017 |       |
| CHECKED:            |     | DATE:            |       |
| SCALE:              | nts | SHEET 1          | OF 2  |
| DRAWING NUMBER      |     |                  | ISSUE |
| 345-ENC             |     | 1                |       |
|                     |     |                  |       |