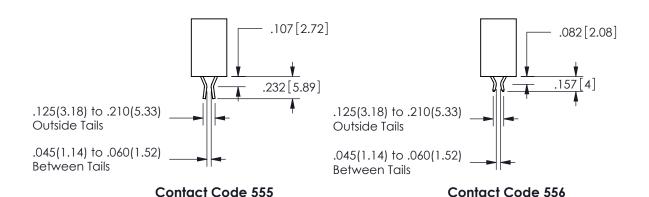

ISSUE NUMBER ORIGINAL

1

**Contact Code 558** 

Contact Code 559

**Contact Code 560** 

INSULATOR MATERIAL: THERMOPLASTIC POLYESTER, UL 94V-0 DAP MATERIAL AVAILABLE UPON REQUEST

CONTACT MATERIAL; COPPER ALLOY CONTACT PLATING: GOLD ON THE MATING AREA, TIN PLATING ON THE CONTACT TAILS, NICKEL UNDERPLATE

## 345/395 SERIES CARD EDGE CONNECTOR CONTACT CODE 555,556,558,559,560 DIMENSIONS

YOUR CONNECTION TO QUALITY & SERVICE

**EDAC INC** TORONTO, ONTARIO CANADA

THESE DRAWINGS AND SPECIFICATIONS ARE THE PROPERTY OF EDAC INC.,AND SHALL NOT BE REPRODUCED, OR COPIED OR USED AS THE BASIS FOR THE MANUFACTURE OR SALE OF APPARATUS WITHOUT WRITTEN PERMISSION.

|  | ACAD REFERENCE NO.  | 345-ENG-MASTER   |  |  |
|--|---------------------|------------------|--|--|
|  | DRAWN: R.STA.MONICA | DATE:MAY.16/2017 |  |  |
|  | CHECKED:            | DATE:            |  |  |
|  | SCALE: 1:1          | SHEET 2 OF 2     |  |  |
|  | DRAWING NUMBER      | ISSUE            |  |  |
|  | 0.45 5110 1440750   | ,                |  |  |