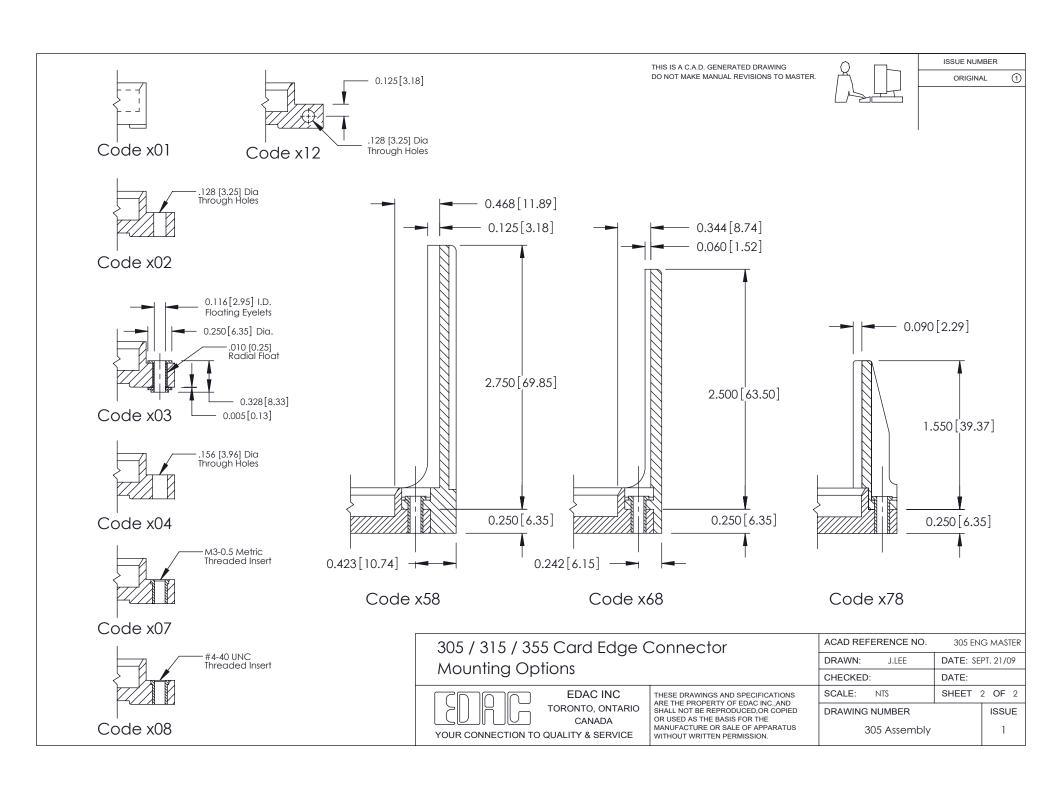

| <u>Mot</u>                             | nting Option 28 (3.25) Dia. Side Mounting Holes 500-Wire .156 [3.96 | Petail<br>Hole .087x.013(2.21x0.33) - Tail LG.=.282(7.16)<br>Contact Spacing x .140 [3.56] Row Spacing | THIS IS A C.A.D. GENERATED DRAWING<br>DO NOT MAKE MANUAL REVISIONS TO MASTI | ir.                         | ISSUE NUMBER ORIGINAL (1 |
|----------------------------------------|---------------------------------------------------------------------|--------------------------------------------------------------------------------------------------------|-----------------------------------------------------------------------------|-----------------------------|--------------------------|
|                                        | Card Slot Accepts054 (1.37) to .070 (1.78) Thick P.C. Board         |                                                                                                        |                                                                             |                             |                          |
| \\ \\ \\ \\ \\ \\ \\ \\ \\ \\ \\ \\ \\ | 0.156[3.96]                                                         |                                                                                                        |                                                                             |                             |                          |
|                                        | • • • • • • • • • • • • • • • • • • • •                             | 5.916[150.27]                                                                                          |                                                                             |                             |                          |
|                                        |                                                                     |                                                                                                        | -                                                                           |                             |                          |
|                                        |                                                                     |                                                                                                        |                                                                             |                             |                          |
|                                        |                                                                     |                                                                                                        |                                                                             |                             | _                        |
|                                        |                                                                     |                                                                                                        |                                                                             | 7.49                        | Card Slot                |
|                                        |                                                                     |                                                                                                        |                                                                             | .295                        | Oa                       |
|                                        | Α                                                                   |                                                                                                        |                                                                             | 0                           |                          |
|                                        |                                                                     |                                                                                                        |                                                                             | 1 .                         | 4                        |
| <b>A</b>                               |                                                                     |                                                                                                        |                                                                             | <u>*</u>                    |                          |
| <b>!</b>                               |                                                                     |                                                                                                        |                                                                             |                             |                          |
|                                        |                                                                     |                                                                                                        |                                                                             |                             |                          |
| 1.68                                   |                                                                     |                                                                                                        |                                                                             |                             | Point of Contac          |
| 0.460[11.68]                           | 6.368[161.75]<br>6.678[169.62]                                      |                                                                                                        |                                                                             |                             |                          |
| 4.0                                    |                                                                     |                                                                                                        |                                                                             | ACAD REFERENCE NO.          | 305 ENG MASTE            |
|                                        | 305 / 315 / 355 Card Edge Connector                                 |                                                                                                        |                                                                             | DRAWN: J.LEE                | DATE: SEPT. 21/09        |
|                                        |                                                                     | Part Number: 315-074-                                                                                  |                                                                             | CHECKED:                    | DATE:                    |
|                                        | See Accompanying Page for:                                          | EDAC IN TOPONTO ON                                                                                     | ARE THE PROPERTY OF EDAC INC.,AND                                           | SCALE: NTS                  | SHEET 1 OF 2             |
|                                        | Mounting Options                                                    | YOUR CONNECTION TO QUALITY & SER                                                                       | OR USED AS THE BASIS FOR THE MANUFACTURE OR SALE OF APPARATUS               | DRAWING NUMBER 305 Assembly | ISSUE                    |