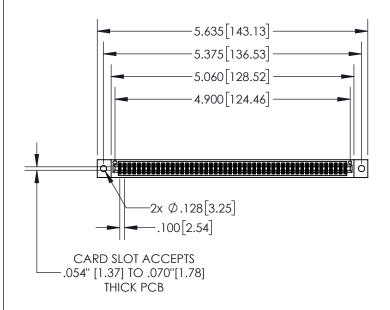

**Contact Dimensions:** 

540-Wire Wrap .025 Sq.(0.64 Sq.) - Tail LG=.560(14.22) .100 (2.54) Contact Spacing x .200 (5.08) Row Spacing

- 845/895 SERIES HIGH TEMP CARD EDGE CONNECTOR PART NUMBER: 895-096-540-502
- YOUR CONNECTION TO QUALITY & SERVICE