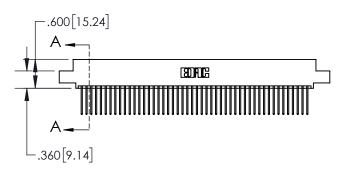

.330[8.38] **CARD SLOT** .370 [9.40] **SECTION A-A** .160 4.06 POINT OF .150 3.8 **CONTACT -**.200 [5.08]

| • | INSULATOR MATERIAL: THERMOPLASTIC, UL 94V-0 |
|---|---------------------------------------------|
|   |                                             |