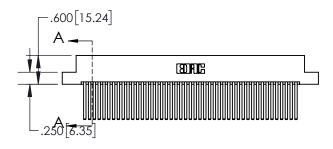

| .330[8.38]<br>CARD SLOT |  |  |  |  |
|-------------------------|--|--|--|--|
| .370[9.40]              |  |  |  |  |
| SECTION A-A             |  |  |  |  |
|                         |  |  |  |  |
| .160[4.06]<br>POINT OF  |  |  |  |  |
| CONTACT                 |  |  |  |  |
| 200[5.08]               |  |  |  |  |