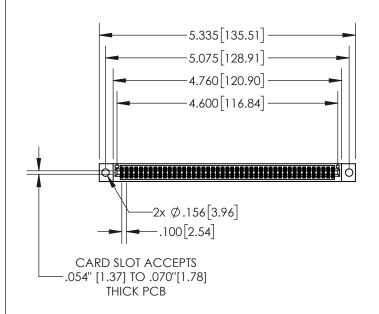

**Contact Dimensions:** 

544-Wire Wrap .050x.025(1.27x0.64) - Tail LG=.750(19.05) .100 (2.54) Contact Spacing x .200 (5.08) Row Spacing

- PART NUMBER: 895\_090\_544\_204 INSULATOR MATERIAL: THERMOPLASTIC, UL 94V-0
- CONTACT MATERIAL; COPPER TIN ALLOY
  CONTACT PLATING: GOLD ON THE MATING AREA, TIN PLATING
  ON THE CONTACT TAILS, NICKEL UNDERPLATE

845/895 SERIES HIGH TEMP CARD EDGE CONNECTOR

- INSULATOR MATERIAL: THERMOPLASTIC POLYESTER, UL 94V-0 DAP MATERIAL AVAILABLE UPON REQUEST
- CONTACT MATERIAL; COPPER ALLOY

CONTACT PLATING: GOLD ON THE MATING AREA, TIN PLATING ON THE CONTACT TAILS, NICKEL UNDERPLATE