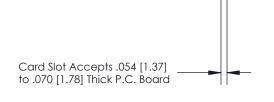

## **Contact Detail**

90 Degree Bend (Code 541 Contacts)

.156 [3.96] Contact Spacing x .200 [5.08] Row Spacing

**SECTION A-A** 

.175 [4.45] Point of Contact (Measured from bottom of Card Slot)

**See Accompanying Page for:** 