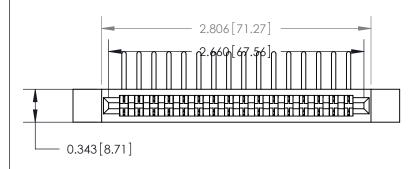

## **Contact Detail**

90 Degree Bend (Code 541 Contacts)

.156 [3.96] Contact Spacing x .200 [5.08] Row Spacing

**SECTION A-A** 

.175 [4.45] Point of Contact (Measured from bottom of Card Slot)

**See Accompanying Page for:** 