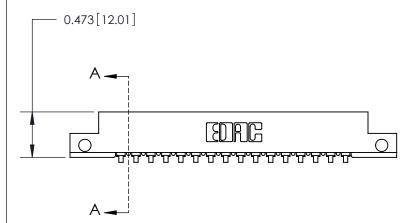

## **Contact Detail**

90 Degree Bend (Code 541 Contacts)

.156 [3.96] Contact Spacing x .200 [5.08] Row Spacing

**SECTION A-A** 

.175 [4.45] Point of Contact (Measured from bottom of Card Slot)

**See Accompanying Page for:** 