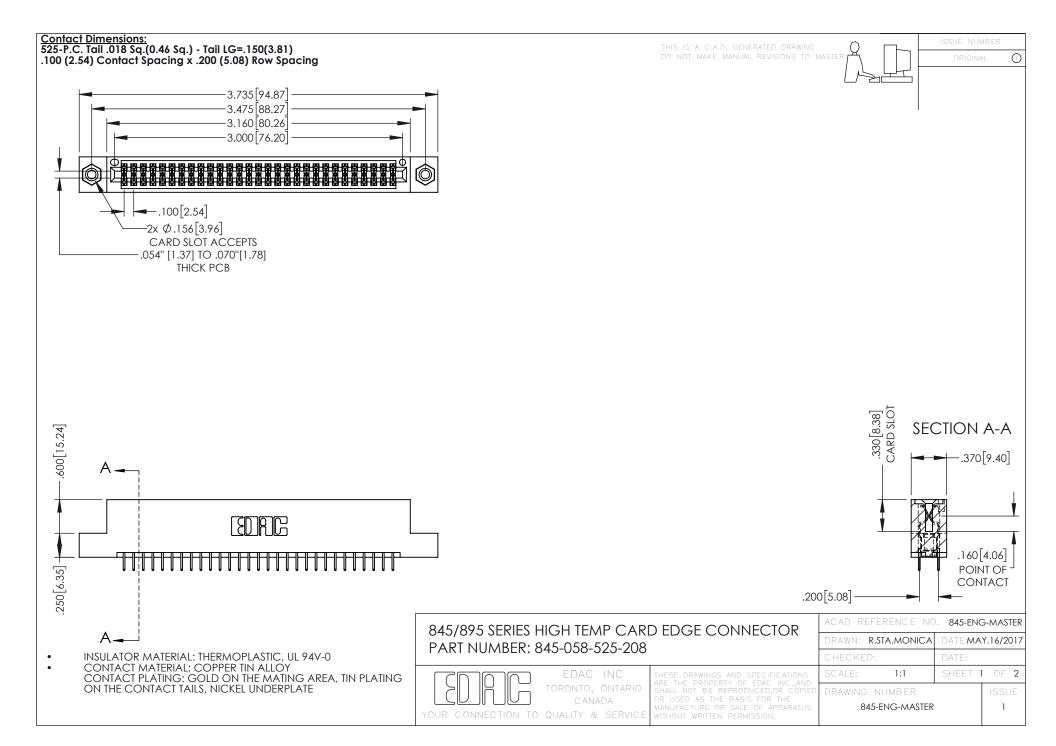

- INSULATOR MATERIAL: THERMOPLASTIC POLYESTER, UL 94V-0 DAP MATERIAL AVAILABLE UPON REQUEST
- CONTACT MATERIAL; COPPER ALLOY

**Contact Code 558** 

CONTACT PLATING: GOLD ON THE MATING AREA, TIN PLATING ON THE CONTACT TAILS, NICKEL UNDERPLATE

## 845/895 SERIES HIGH TEMP CARD EDGE CONNECTOR CONTACT CODE 555,556,558,559,560 DIMENSIONS

YOUR CONNECTION TO QUALITY & SERVICE

Contact Code 559

|   | ACAD REFERENCE NO   | . 845-ENG-MASTER |
|---|---------------------|------------------|
|   | DRAWN: R.STA.MONICA | DATE:MAY.16/2017 |
|   | CHECKED:            | DATE:            |
|   | SCALE: 1:1          | SHEET 2 OF 2     |
| D | DRAWING NUMBER      | ISSUE            |

Contact Code 560

845-ENG-MASTER