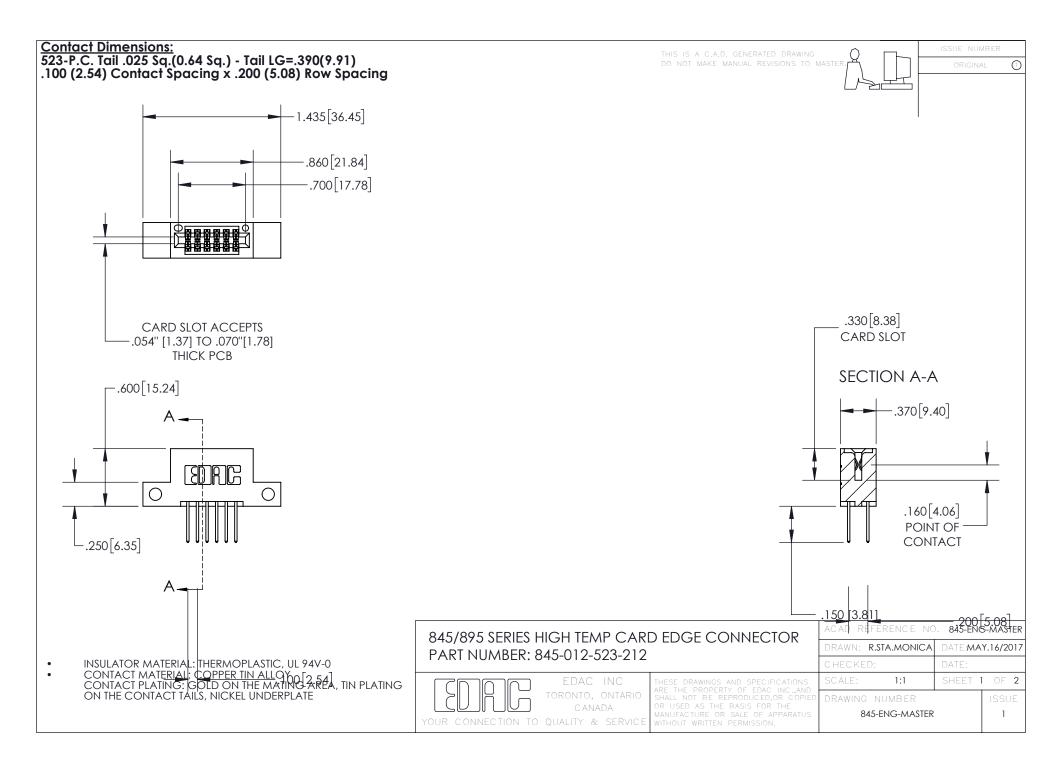

INSULATOR MATERIAL: THERMOPLASTIC POLYESTER, UL 94V-0 DAP MATERIAL AVAILABLE UPON REQUEST

**Contact Code 558** 

CONTACT MATERIAL; COPPER ALLOY CONTACT PLATING: GOLD ON THE MATING AREA, TIN PLATING ON THE CONTACT TAILS, NICKEL UNDERPLATE

## 845/895 SERIES HIGH TEMP CARD EDGE CONNECTOR CONTACT CODE 555,556,558,559,560 DIMENSIONS

YOUR CONNECTION TO QUALITY & SERVICE

Contact Code 559

|   | ACAD REFERENCE NO. 845-ENG-MASTER |                  |  |
|---|-----------------------------------|------------------|--|
|   | DRAWN: R.STA.MONICA               | DATE:MAY.16/2017 |  |
|   | CHECKED:                          | DATE:            |  |
|   | SCALE: 1:1                        | SHEET 2 OF 2     |  |
| D | DRAWING NUMBER                    | ISSUE            |  |

Contact Code 560