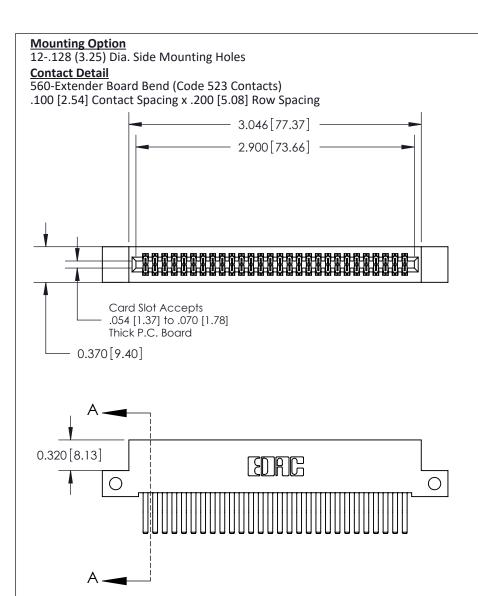

THIS IS A C.A.D. GENERATED DRAWING DO NOT MAKE MANUAL REVISIONS TO MASTER

ISSUE NUMBER

ORIGINAL

1

| 842/892 Series High Temp Card Edge Co<br>Mounting Options  | DRAWN: J.LEE DATE: OCT. 06/09  CHECKED: DATE: |
|------------------------------------------------------------|-----------------------------------------------|
| EDAC INC THESE DRAWINGS AND S ARE THE PROPERTY OF          |                                               |
|                                                            | DUCED,OR COPIED DRAWING NUMBER ISSUE          |
| YOUR CONNECTION TO QUALITY & SERVICE WITHOUT WRITTEN PERMI |                                               |