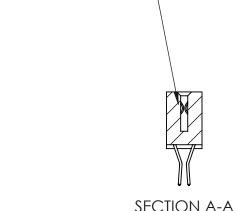

842 Assembly

THIS IS A C.A.D. GENERATED DRAWING DO NOT MAKE MANUAL REVISIONS TO MASTER

ORIGINAL (1)

| 842/892 Series High Temp Card Edge Connector<br>Contact Bend Detail |                                                                   | ACAD REFERENCE NO. 842 ENG MASTER |        |                         |        |
|---------------------------------------------------------------------|-------------------------------------------------------------------|-----------------------------------|--------|-------------------------|--------|
|                                                                     |                                                                   | DRAWN:                            | J.LEE  | DATE: <b>OCT. 06/09</b> |        |
|                                                                     |                                                                   | CHECKED:                          |        | DATE:                   |        |
| EDAC INC                                                            | THESE DRAWINGS AND SPECIFICATIONS ARE THE PROPERTY OF EDAC INCAND | SCALE:                            | NTS    | SHEET :                 | 2 OF 3 |
| TORONTO, ONTARIO                                                    | SHALL NOT BE REPRODUCED, OR COPIED OR USED AS THE BASIS FOR THE   | DRAWING                           | NUMBER |                         | ISSUE  |
| YOUR CONNECTION TO QUALITY & SERVICE                                | MANUFACTURE OR SALE OF APPARATUS WITHOUT WRITTEN PERMISSION.      | 842 Assembly                      |        |                         | 1      |