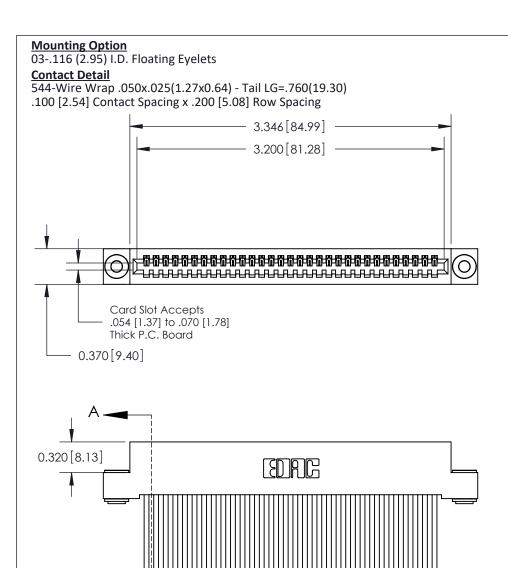

.240 [6.10] Point of Contact-

**SECTION A-A** 

## **See Accompanying Pages for:**

- **Contact Bend Details**
- **Mounting Options**

842/892 Series High Temp Card Edge Connector Part Number: 842-031-544-103

CANADA

| ACAD INCIDENCE NO. 842 ENG MASIER |                  |  |  |
|-----------------------------------|------------------|--|--|
| DRAWN: J.LEE                      | DATE: OCT. 06/09 |  |  |
| CHECKED:                          | DATE:            |  |  |
| SCALE: NTS                        | SHEET 1 OF 3     |  |  |
| DRAWING NUMBER                    | ISSUE            |  |  |

842 Assembly

THIS IS A C.A.D. GENERATED DRAWING DO NOT MAKE MANUAL REVISIONS TO MASTER

ORIGINAL (1)

| 842/892 Series High Temp Card Edge Connector<br>Contact Bend Detail |                                                                   | ACAD REFERENCE NO. 842 ENG MASTER |             |                         |        |
|---------------------------------------------------------------------|-------------------------------------------------------------------|-----------------------------------|-------------|-------------------------|--------|
|                                                                     |                                                                   | DRAWN:                            | J.LEE       | DATE: <b>OCT. 06/09</b> |        |
|                                                                     |                                                                   | CHECKE                            | ):          | DATE:                   |        |
| EDAC INC                                                            | THESE DRAWINGS AND SPECIFICATIONS ARE THE PROPERTY OF EDAC INCAND | SCALE:                            | NTS         | SHEET :                 | 2 OF 3 |
| TORONTO, ONTARIO                                                    | SHALL NOT BE REPRODUCED, OR COPIED OR USED AS THE BASIS FOR THE   | DRAWING                           | NUMBER      |                         | ISSUE  |
| YOUR CONNECTION TO QUALITY & SERVICE                                | MANUFACTURE OR SALE OF APPARATUS WITHOUT WRITTEN PERMISSION.      | 8                                 | 42 Assembly |                         | 1      |