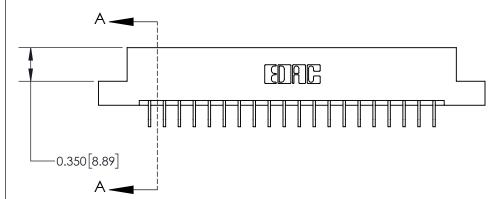

**See Accompanying Page for:** 

**Contact Bend Details** 

837/887 Series High Temp Card Edge Connector Part Number: 837-040-559-207

**EDAC INC** TORONTO, ONTARIO CANADA

THESE DRAWINGS AND SPECIFICATIONS ARE THE PROPERTY OF EDAC INC.,AND SHALL NOT BE REPRODUCED, OR COPIED OR USED AS THE BASIS FOR THE MANUFACTURE OR SALE OF APPARATUS WITHOUT WRITTEN PERMISSION.

ISSUE NUMBER

ORIGINAL

1

| 837/887 Series High Temp Card Edge Connector<br>Contact Bend Detail |                                                                                                                                     | ACAD REFERENCE NO. | 837 ENG MASTER   |               |
|---------------------------------------------------------------------|-------------------------------------------------------------------------------------------------------------------------------------|--------------------|------------------|---------------|
|                                                                     |                                                                                                                                     | DRAWN: J.LEE       | DATE: OCT. 06/09 |               |
|                                                                     |                                                                                                                                     | CHECKED:           | DATE:            |               |
| EDAC INC                                                            | THESE DRAWINGS AND SPECIFICATIONS ARE THE PROPERTY OF EDAC INC.,AND SHALL NOT BE REPRODUCED, OR COPIED OR USED AS THE BASIS FOR THE | SCALE: NTS         | SHEET            | 2 <b>OF</b> 2 |
| TORONTO, ONTARIO CANADA                                             |                                                                                                                                     | DRAWING NUMBER     | •                | ISSUE         |
| YOUR CONNECTION TO QUALITY & SERVICE                                | MANUFACTURE OR SALE OF APPARATUS WITHOUT WRITTEN PERMISSION.                                                                        | 837 Assembly       |                  | 1             |