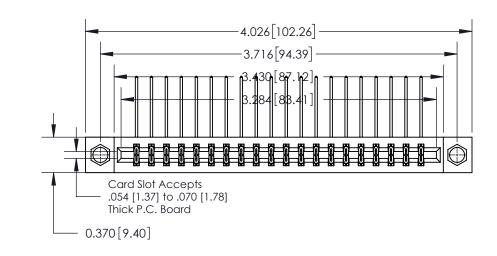

## **Contact Detail**

559-90 Degree Bend (Code 541 Contacts)

.156 [3.96] Contact Spacing x .200 [5.08] Row Spacing

THIS IS A C.A.D. GENERATED DRAWING DO NOT MAKE MANUAL REVISIONS TO MASTER.

ISSUE NUMBER ORIGINAL

**See Accompanying Page for:** 

**Contact Bend Details** 

837/887 Series High Temp Card Edge Connector Part Number: 837-040-559-207

**EDAC INC** TORONTO, ONTARIO CANADA

THESE DRAWINGS AND SPECIFICATIONS ARE THE PROPERTY OF EDAC INC.,AND SHALL NOT BE REPRODUCED, OR COPIED OR USED AS THE BASIS FOR THE MANUFACTURE OR SALE OF APPARATUS WITHOUT WRITTEN PERMISSION.