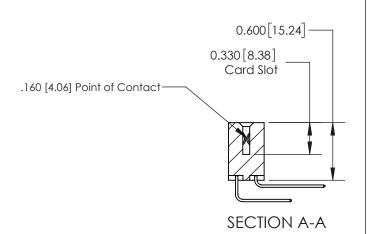

ISSUE NUMBER

ORIGINAL

1

| 837/887 Series High Temp Card Edge Connector<br>Contact Bend Detail |                                                                                                                                     | ACAD REFERENCE NO. | 837 ENG MASTER   |               |
|---------------------------------------------------------------------|-------------------------------------------------------------------------------------------------------------------------------------|--------------------|------------------|---------------|
|                                                                     |                                                                                                                                     | DRAWN: J.LEE       | DATE: OCT. 06/09 |               |
|                                                                     |                                                                                                                                     | CHECKED:           | DATE:            |               |
| EDAC INC                                                            | THESE DRAWINGS AND SPECIFICATIONS ARE THE PROPERTY OF EDAC INC.,AND SHALL NOT BE REPRODUCED, OR COPIED OR USED AS THE BASIS FOR THE | SCALE: NTS         | SHEET            | 2 <b>OF</b> 2 |
| TORONTO, ONTARIO CANADA                                             |                                                                                                                                     | DRAWING NUMBER     | •                | ISSUE         |
| YOUR CONNECTION TO QUALITY & SERVICE                                | MANUFACTURE OR SALE OF APPARATUS WITHOUT WRITTEN PERMISSION.                                                                        | 837 Assembly       |                  | 1             |