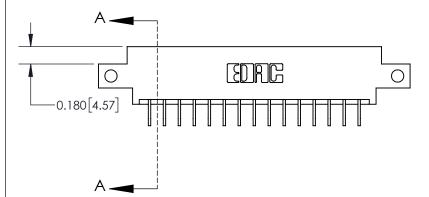

**Mounting Option** 

12-.128 (3.25) Dia. Side Mounting Holes

## **Contact Detail**

559-90 Degree Bend (Code 541 Contacts)

.156 [3.96] Contact Spacing x .200 [5.08] Row Spacing





THIS IS A C.A.D. GENERATED DRAWING DO NOT MAKE MANUAL REVISIONS TO MASTER.



ISSUE NUMBER 1 ORIGINAL



**See Accompanying Page for:** 

**Contact Bend Details** 

| 8 | 337/887 Series High Temp Card Edge Connector |
|---|----------------------------------------------|
| Ρ | Part Number: 837-030-559-812                 |

YOUR CONNECTION TO QUALITY & SERVICE

**EDAC INC** TORONTO, ONTARIO CANADA

THESE DRAWINGS AND SPECIFICATIONS ARE THE PROPERTY OF EDAC INC., AND SHALL NOT BE REPRODUCED, OR COPIED OR USED AS THE BASIS FOR THE MANUFACTURE OR SALE OF APPARATUS WITHOUT WRITTEN PERMISSION.

| ACAD REFERENCE NO. | 837 ENG MASTER   |  |  |
|--------------------|------------------|--|--|
| DRAWN: J.LEE       | DATE: OCT. 06/09 |  |  |
| CHECKED:           | DATE:            |  |  |
| SCALE: N