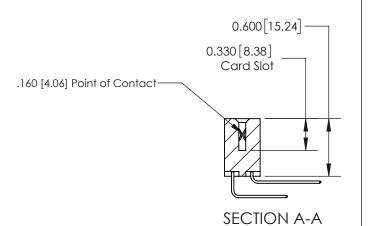

## **Contact Detail**

559-90 Degree Bend (Code 541 Contacts)

.156 [3.96] Contact Spacing x .200 [5.08] Row Spacing

THIS IS A C.A.D. GENERATED DRAWING DO NOT MAKE MANUAL REVISIONS TO MASTER.

ISSUE NUMBER 1 ORIGINAL