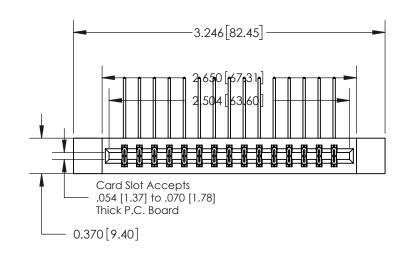

**See Accompanying Page for:** 

**Contact Bend Details** 

| 8 | 337/887 Series High Temp Card Edge Connector |
|---|----------------------------------------------|
| Ρ | Part Number: 837-030-559-812                 |