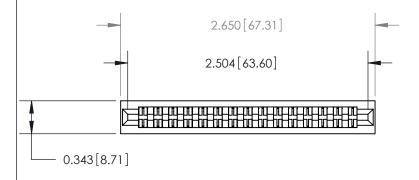

**Mounting Option** 

No Mounting Lugs

**See Accompanying Page for:** 

**Contact Bend Details** 

807/857 Series High Temp Card Edge Connector Part Number: 807-030-524-201

YOUR CONNECTION TO QUALITY & SERVICE

| ACAD ILI LILENCE NO. 607 ENG MASIER |                  |
|-------------------------------------|------------------|
| DRAWN: J.LEE                        | DATE: AUG. 11/09 |
| CHECKED:                            | DATE:            |
| SCALE: NTS                          | SHEET 1 OF 2     |
| DRAWING NUMBER                      | ISSUE            |