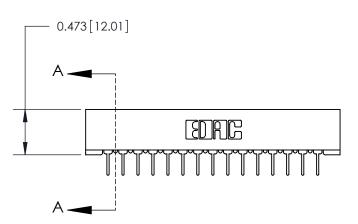

## **Contact Detail**

PC Tail .023x.013(0.58x0.33) - Tail LG=.213(5.41)

.156 [3.96] Contact Spacing x .200 [5.08] Row Spacing

SECTION A-A .095 [2.41] Point of Contact (Measured from bottom of Card Slot)

Card Slot Accepts .054 [1.37] to .070 [1.78] Thick P.C. Board

**See Accompanying Page for:** 

**Contact Bend Details** 

807/857 Series High Temp Card Edge Connector Part Number: 807-030-524-201

YOUR CONNECTION TO QUALITY & SERVICE

| ACAD ILI LILENCE NO. 607 ENG MASIER |                  |
|-------------------------------------|------------------|
| DRAWN: J.LEE                        | DATE: AUG. 11/09 |
| CHECKED:                            | DATE:            |
| SCALE: NTS                          | SHEET 1 OF 2     |
| DRAWING NUMBER                      | ISSUE            |