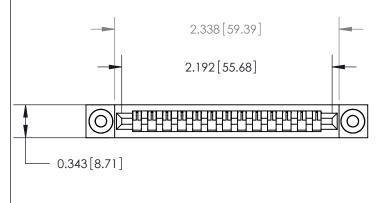

**Mounting Option** 

.116 (2.95) I.D. Floating Eyelets

## **Contact Detail**

PC Tail .046x.013(1.17x0.33) - Tail LG=.213(5.41)

.156 [3.96] Contact Spacing x .200 [5.08] Row Spacing

.175 [4.45] Point of Contact (Measured from bottom of Card Slot)

**See Accompanying Page for:** 