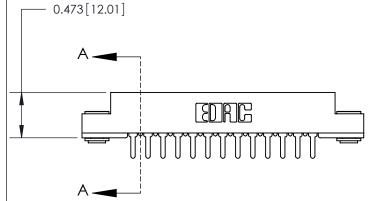

## **Contact Detail**

PC Tail .046x.013(1.17x0.33) - Tail LG=.213(5.41)

.156 [3.96] Contact Spacing x .200 [5.08] Row Spacing

.175 [4.45] Point of Contact (Measured from bottom of Card Slot)

**See Accompanying Page for:** 