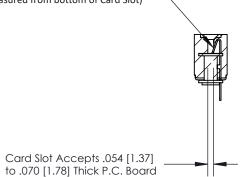

## **Contact Detail**

PC Tail .046x.013(1.17x0.33) - Tail LG=.213(5.41)

.156 [3.96] Contact Spacing x .200 [5.08] Row Spacing

.175 [4.45] Point of Contact (Measured from bottom of Card Slot)

**See Accompanying Page for:** 