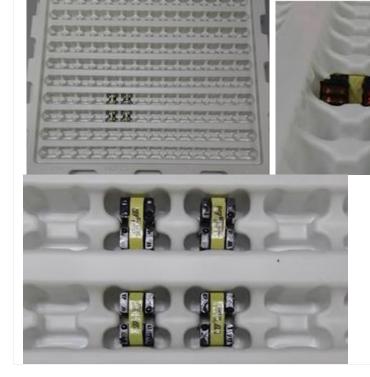

|             |
|---------------------------|----------------|-----------------------------------------------|-------------|
| Customer Part Number:     | 732-3189-ND    | Wurth Electronics Midcom<br>Part Number:      | 750311895   |
| Customer Name:            | Digikey        | Wurth Electronics Midcom<br>Inside Sales Rep: | Jim Vanover |
| <b>Customer Contact</b> : |                |                                               |             |

Product/Process Change

Product Termination

**☐** Internal Update

## **Description and Purpose of Change(s):**

Packaging Update: change tray structure and component orientation to aid in the removal of the parts from the tray. The box and tray quantity will not be affected by this update.

Current packaging tray:



## **Wurth Electronics Midcom Inc.**

121 Airport Drive ·P.O. Box 1330 · Watertown SD 57201-6330, USA

T: +1 (605) 886 4385 · Toll Free: +1 (800) 643 2661

www.we-online.com









Impact on Form, Fit, Function, Quality or Reliability:

This packaging change will have no effect on the Form, Fit or Function of the part.

| Changes will be imp | plemented on all | product starting wit | h date / date code: | HH . |
|---------------------|------------------|----------------------|---------------------|------|
|                     |                  |                      |                     |      |

 $\Box$  The following order (s) may be affected by the above change (s) being made.

| Part Number | Sales Order # | Purchase Order # | Quantity | Ship Date |
|-------------|-------------