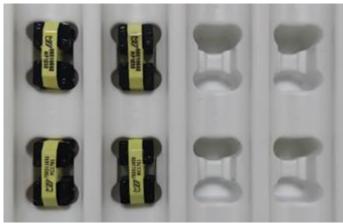

## **Description and Purpose of Change(s):**

Packaging Update: change tray structure and component orientation to aid in the removal of the parts from the tray. The box and tray quantity will not be affected by this update.