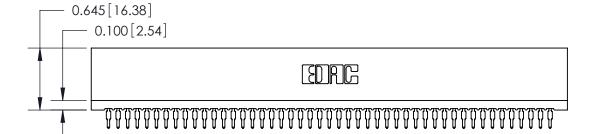

745 Series Ultra-Mate Card Edge Connector - Press Fit Part Number: 745-047-520-101

YOUR CONNECTION TO QUALITY & SERVICE

**EDAC INC** TORONTO, ONTARIO CANADA

THESE DRAWINGS AND SPECIFICATIONS ARE THE PROPERTY OF EDAC INC., AND SHALL NOT BE REPRODUCED, OR COPIED OR USED AS THE BASIS FOR THE MANUFACTURE OR SALE OF APPARATUS WITHOUT WRITTEN PERMISSION.