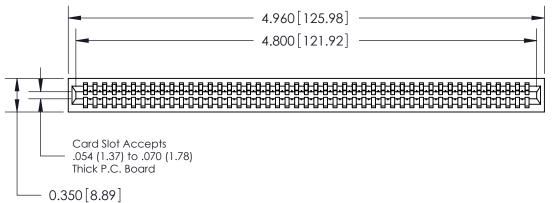

745 Series Ultra-Mate Card Edge Connector - Press Fit Part Number: 745-047-520-101

YOUR CONNECTION TO QUALITY & SERVICE

**EDAC INC** TORONTO, ONTARIO CANADA

THESE DRAWINGS AND SPECIFICATIONS ARE THE PROPERTY OF EDAC INC., AND SHALL NOT BE REPRODUCED, OR COPIED OR USED AS THE BASIS FOR THE MANUFACTURE OR SALE OF APPARATUS WITHOUT WRITTEN PERMISSION.