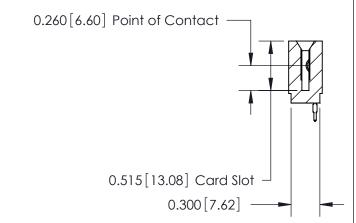

THIS IS A C.A.D. GENERATED DRAWING DO NOT MAKE MANUAL REVISIONS TO MASTER.

ISSUE NUMBER

ORIGINAL

Contact Information
520-P.C. Tail, Regular Point - Tail LG.=.190(4.83)
.100" (2.54mm) Contact Spacing x .200" (5.08mm) Row Spacing

745 Series Ultra-Mate Card Edge Connector - Press Fit Part Number: 745-047-520-101

YOUR CONNECTION TO QUALITY & SERVICE

**EDAC INC** TORONTO, ONTARIO CANADA

THESE DRAWINGS AND SPECIFICATIONS ARE THE PROPERTY OF EDAC INC., AND SHALL NOT BE REPRODUCED, OR COPIED OR USED AS THE BASIS FOR THE MANUFACTURE OR SALE OF APPARATUS WITHOUT WRITTEN PERMISSION.