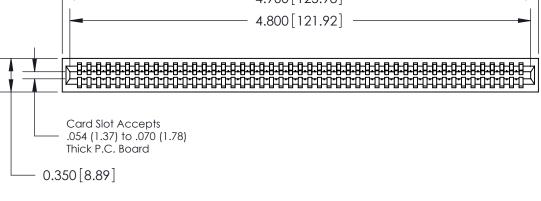

745 Series Ultra-Mate Card Edge Connector - Press Fit Part Number: 745-047-520-101

YOUR CONNECTION TO QUALITY & SERVICE

**EDAC INC** TORONTO, ONTARIO CANADA

THESE DRAWINGS AND SPECIFICATIONS ARE THE PROPERTY OF EDAC INC., AND SHALL NOT BE REPRODUCED, OR COPIED OR USED AS THE BASIS FOR THE MANUFACTURE OR SALE OF APPARATUS WITHOUT WRITTEN PERMISSION.