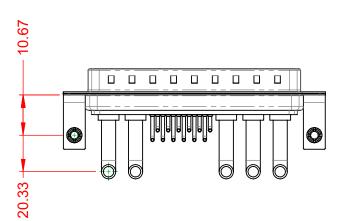

WITHSTANDING VOLTAGE:

.XX ±0.13 .XXX ±0.05

1000V AC rms

|              |                                                                      |                                                                                                       | SW REFERENCE NO.: 629 COMBO ASSEMBLY |                  |       |
|--------------|----------------------------------------------------------------------|-------------------------------------------------------------------------------------------------------|--------------------------------------|------------------|-------|
|              |                                                                      |                                                                                                       | DRAWN: C.B                           | DATE: JAN. 01/20 | 19    |
|              |                                                                      |                                                                                                       | CHECKED:                             | DATE:            |       |
| то           | EDAC INC                                                             | THESE DRAWINGS AND SPECIFICATIONS<br>ARE THE PROPERTY OF EDAC INC. AND                                | SCALE: (IN C.A.D. 1:1)               | SHEET 1 OF       | 2     |
| IVES<br>NCY. | TORONTO, ONTARIO<br>CANADA<br>VOLID CONNECTION TO OLIAU TX & SEDVICE | SHALL NOT BE REPRODUCED OR COPIED<br>OR USED AS THE BASIS FOR THE<br>MANUFACTURE OR SALE OF APPARATUS | DRAWING NUMBER: 629-17W5250-4T3      |                  | ISSUE |
|              |                                                                      |                                                                                                       | PART NUMBER: 629-17W                 | 5250-4T3         | 1     |