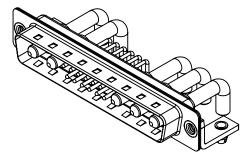

WITHSTANDING VOLTAGE:

.XX ±0.13 .XXX ±0.05

1000V AC rms

|              |                                                                      |                                                                                                       | SW REFERENCE NO.: 629 COMBO ASSEMBLY |                  |       |
|--------------|----------------------------------------------------------------------|-------------------------------------------------------------------------------------------------------|--------------------------------------|------------------|-------|
|              |                                                                      |                                                                                                       | DRAWN: C.B                           | DATE: JAN. 01/20 | 19    |
|              |                                                                      |                                                                                                       | CHECKED:                             | DATE:            |       |
| то           | EDAC INC                                                             | THESE DRAWINGS AND SPECIFICATIONS<br>ARE THE PROPERTY OF EDAC INC. AND                                | SCALE: (IN C.A.D. 1:1)               | SHEET 1 OF       | 2     |
| IVES<br>NCY. | TORONTO, ONTARIO<br>CANADA<br>VOLID CONNECTION TO OLIAU TX & SEDVICE | SHALL NOT BE REPRODUCED OR COPIED<br>OR USED AS THE BASIS FOR THE<br>MANUFACTURE OR SALE OF APPARATUS | DRAWING NUMBER: 629-17W5250-4T3      |                  | ISSUE |
|              |                                                                      |                                                                                                       | PART NUMBER: 629-17W                 | 5250-4T3         | 1     |