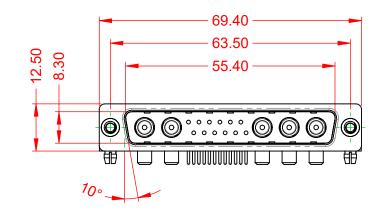

WITHSTANDING VOLTAGE:

.XX ±0.13 .XXX ±0.05

1000V AC rms

|              |                                                                      |                                                                                                       | SW REFERENCE NO.: 629 COMBO ASSEMBLY |                  |       |
|--------------|----------------------------------------------------------------------|-------------------------------------------------------------------------------------------------------|--------------------------------------|------------------|-------|
|              |                                                                      |                                                                                                       | DRAWN: C.B                           | DATE: JAN. 01/20 | 19    |
|              |                                                                      |                                                                                                       | CHECKED:                             | DATE:            |       |
| то           | EDAC INC                                                             | THESE DRAWINGS AND SPECIFICATIONS<br>ARE THE PROPERTY OF EDAC INC. AND                                | SCALE: (IN C.A.D. 1:1)               | SHEET 1 OF       | 2     |
| IVES<br>NCY. | TORONTO, ONTARIO<br>CANADA<br>VOLID CONNECTION TO OLIAU TX & SEDVICE | SHALL NOT BE REPRODUCED OR COPIED<br>OR USED AS THE BASIS FOR THE<br>MANUFACTURE OR SALE OF APPARATUS | DRAWING NUMBER: 629-17W5250-4T3      |                  | ISSUE |
|              |                                                                      |                                                                                                       | PART NUMBER: 629-17W                 | 5250-4T3         | 1     |