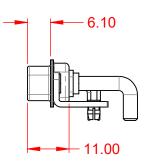

WITHSTANDING VOLTAGE:

.XX ±0.13 .XXX ±0.05

1000V AC rms

|              |                                                                      |                                                                                                       | SW REFERENCE NO.: 629 COMBO ASSEMBLY |                  |       |
|--------------|----------------------------------------------------------------------|-------------------------------------------------------------------------------------------------------|--------------------------------------|------------------|-------|
|              |                                                                      |                                                                                                       | DRAWN: C.B                           | DATE: JAN. 01/20 | 19    |
|              |                                                                      |                                                                                                       | CHECKED:                             | DATE:            |       |
| то           | EDAC INC                                                             | THESE DRAWINGS AND SPECIFICATIONS<br>ARE THE PROPERTY OF EDAC INC. AND                                | SCALE: (IN C.A.D. 1:1)               | SHEET 1 OF       | 2     |
| IVES<br>NCY. | TORONTO, ONTARIO<br>CANADA<br>VOLID CONNECTION TO OLIAU TX & SEDVICE | SHALL NOT BE REPRODUCED OR COPIED<br>OR USED AS THE BASIS FOR THE<br>MANUFACTURE OR SALE OF APPARATUS | DRAWING NUMBER: 629-17W5250-4T3      |                  | ISSUE |
|              |                                                                      |                                                                                                       | PART NUMBER: 629-17W                 | 5250-4T3         | 1     |