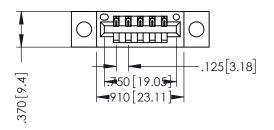

THIS IS A C.A.D. GENERATED DRAWING DO NOT MAKE MANUAL REVISIONS TO MASTER.

ISSUE NUMBER

ORIGINAL

1

INSULATOR MATERIAL: THERMOPLASTIC POLYESTER, UL 94V-0 CONTACT MATERIAL; COPPER, NICKEL, TIN ALLOY CA-725 CONTACT PLATING: GOLD ON THE MATING AREA, TIN-LEAD

ON THE CONTACT TAILS, NICKEL UNDERPLATE

346/396 SERIES CARD EDGE CONNECTOR PART NUMBER: 396-005-520-104

YOUR CONNECTION TO QUALITY & SERVICE

**EDAC INC** TORONTO, ONTARIO CANADA

THESE DRAWINGS AND SPECIFICATIONS ARE THE PROPERTY OF EDAC INC.,AND SHALL NOT BE REPRODUCED, OR COPIED OR USED AS THE BASIS FOR THE MANUFACTURE OR SALE OF APPARATUS WITHOUT WRITTEN PERMISSION.

| ACAD REFERENCE NO. | 346-ENG-MASTER   |
|--------------------|------------------|
| DRAWN: J.LEE       | DATE: APR. 22/09 |
| CHECKED:           | DATE:            |
| SCALE: 1:1         | SHEET 1 OF 2     |
| DRAWING NUMBER     | ISSUE            |
| 24/ 51/0 1446755   |                  |