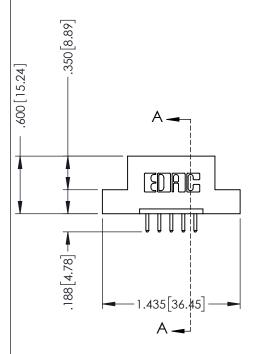

SECTION A-A

.330 [8.38] Slot Depth .160 [4.06] Point of Contact

346-ENG-MASTER

ISSUE NUMBER ORIGINAL 1

## **Contact Code 555**

## **Contact Code 556**

INSULATOR MATERIAL: THERMOPLASTIC POLYESTER, UL 94V-0 CONTACT MATERIAL; COPPER, NICKEL, TIN ALLOY CA-725 CONTACT PLATING: GOLD ON THE MATING AREA, TIN-LEAD

ON THE CONTACT TAILS, NICKEL UNDERPLATE

## 346/396 SERIES CARD EDGE CONNECTOR CONTACT CODE 555,556,558,559,560 DIMENSIONS

YOUR CONNECTION TO QUALITY & SERVICE

**EDAC INC** TORONTO, ONTARIO CANADA

THESE DRAWINGS AND SPECIFICATIONS ARE THE PROPERTY OF EDAC INC.,AND SHALL NOT BE REPRODUCED, OR COPIED OR USED AS THE BASIS FOR THE MANUFACTURE OR SALE OF APPARATUS WITHOUT WRITTEN PERMISSION.

|   | ACAD REFERENCE NO. | 346-ENG-MASTER   |
|---|--------------------|------------------|
|   | DRAWN: J.LEE       | DATE: APR. 22/09 |
| ) | CHECKED:           | DATE:            |
|   | SCALE: 1:1         | SHEET 2 OF 2     |
|   | DRAWING NUMBER     | ISSUE            |
|   | 346-ENG-MASTER     | 1                |