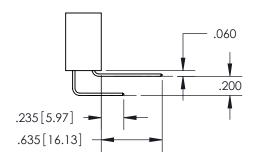

345-ENG-MASTER

SECTION A-A

ORIGINAL 1

ISSUE NUMBER

**Contact Code 558** 

## **Contact Code 559**

Contact Code 560

- INSULATOR MATERIAL: THERMOPLASTIC POLYESTER, UL 94V-0
- DAP MATERIAL AVAILABLE UPON REQUEST
- CONTACT MATERIAL; COPPER ALLOY

CONTACT PLATING: GOLD ON THE MATING AREA, TIN PLATING ON THE CONTACT TAILS, NICKEL UNDERPLATE