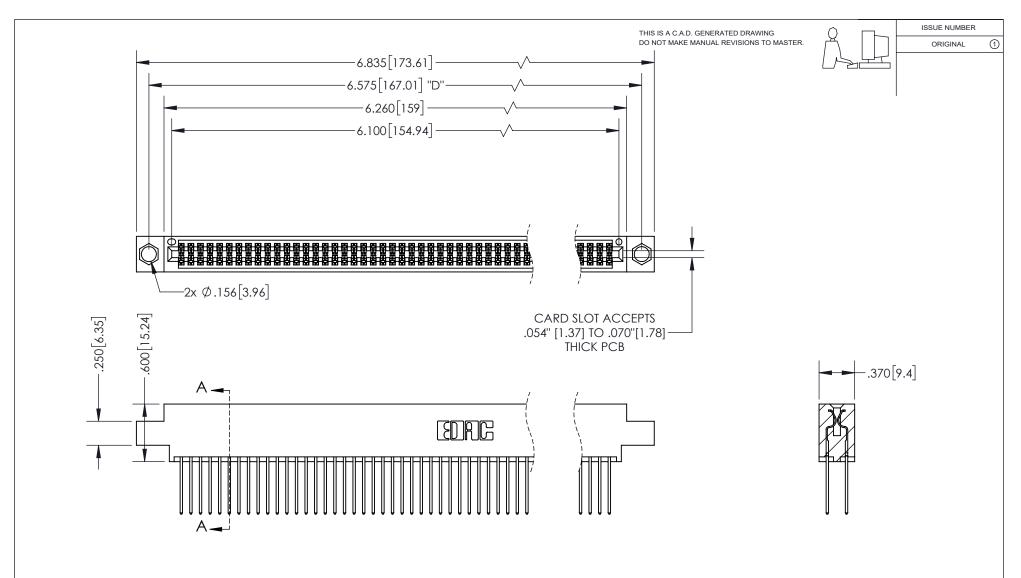

## 345/395 SERIES CARD EDGE CONNECTOR PART NUMBER: 395-120-540-804

YOUR CONNECTION TO QUALITY & SERVICE

**EDAC INC** TORONTO, ONTARIO CANADA

THESE DRAWINGS AND SPECIFICATIONS ARE THE PROPERTY OF EDAC INC.,AND SHALL NOT BE REPRODUCED, OR COPIED OR USED AS THE BASIS FOR THE MANUFACTURE OR SALE OF APPARATUS WITHOUT WRITTEN PERMISSION.

| ACAD REFERENCE NO.  | 345-ENG-MASTER   |  |
|---------------------|------------------|--|
| DRAWN: R.STA.MONICA | DATE:MAY.16/2017 |  |
| CHECKED:            | DATE:            |  |
| SCALE: 1:1          | SHEET 1 OF 2     |  |
| DRAWING NUMBER      | ISSUE            |  |