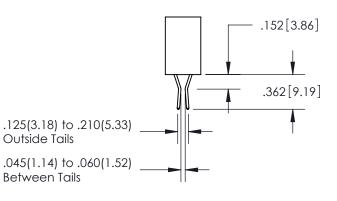

<u>Contact Dimensions:</u> 540-Wire Wrap .025 Sq.(0.64 Sq.) - Tail LG=.560(14.22) .100 (2.54) Contact Spacing x .200 (5.08) Row Spacing

INSULATOR MATERIAL: THERMOPLASTIC PBT, UL 94V-0 CONTACT MATERIAL; COPPER TIN ALLOY CONTACT PLATING: GOLD ON THE MATING AREA, TIN PLATING ON THE CONTACT TAILS, NICKEL UNDERPLATE