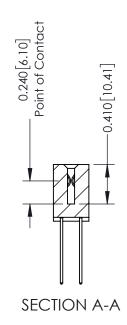

## **Contact Detail**

542-Wire Wrap .025 Sq.(0.64 Sq.) - Tail LG=.655(16.64) .100 [2.54] Contact Spacing x .200 [5.08] Row Spacing

342 Assembly

THIS IS A C.A.D. GENERATED DRAWING DO NOT MAKE MANUAL REVISIONS TO MASTER. ISSUE NUMBER

ORIGINAL

1

| 342 / 392 Series Card Edge           | ACAD REFERENCE NO. 342 ENG MASTER                                                                                                                                                             |         |             |                  |        |
|--------------------------------------|-----------------------------------------------------------------------------------------------------------------------------------------------------------------------------------------------|---------|-------------|------------------|--------|
| Contact Bend Detail                  |                                                                                                                                                                                               |         | J.LEE       | DATE: OCT. 06/09 |        |
| Comaci bena Deraii                   | Confact bend Defail                                                                                                                                                                           |         |             | DATE:            |        |
| I A II II ORONIO, ONIARIO            | THESE DRAWINGS AND SPECIFICATIONS ARE THE PROPERTY OF EDAC INCAND SHALL NOT BE REPRODUCED,OR COPIED OR USED AS THE BASIS FOR THE MANUFACTURE OR SALE OF APPARATUS WITHOUT WRITTEN PERMISSION. | SCALE:  | NTS         | SHEET :          | 2 OF 3 |
|                                      |                                                                                                                                                                                               | DRAWING | NUMBER      |                  | ISSUE  |
| YOUR CONNECTION TO QUALITY & SERVICE |                                                                                                                                                                                               | 3       | 42 Assembly |                  | 1      |