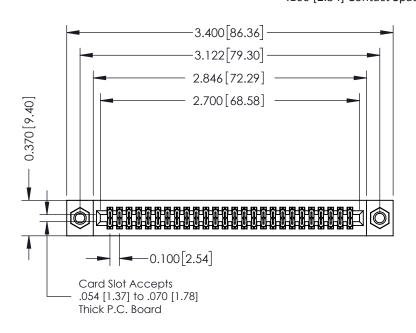

## **See Accompanying Pages for:**

- **Contact Bend Details**
- **Mounting Options**

342 / 392 Card Edge Connector Part Number: 392-052-542-207

|   | ACAD REFERENCE NO | . 342 ENG MASTER |  |  |  |
|---|-------------------|------------------|--|--|--|
|   | DRAWN: J.LEE      | DATE: OCT. 06/09 |  |  |  |
|   | CHECKED:          | DATE:            |  |  |  |
|   | SCALE: NTS        | SHEET 1 OF 3     |  |  |  |
| 0 | DRAWING NUMBER    | ISSUE            |  |  |  |

342 Assembly

THIS IS A C.A.D. GENERATED DRAWING DO NOT MAKE MANUAL REVISIONS TO MASTER. ISSUE NUMBER

ORIGINAL

1

| 342 / 392 Series Card Edge           | ACAD REFERENCE NO. 342 ENG MASTER                                                                                                                                                             |         |             |                  |        |
|--------------------------------------|-----------------------------------------------------------------------------------------------------------------------------------------------------------------------------------------------|---------|-------------|------------------|--------|
| Contact Bend Detail                  |                                                                                                                                                                                               |         | J.LEE       | DATE: OCT. 06/09 |        |
| Comaci bena Deraii                   | Confact bend Defail                                                                                                                                                                           |         |             | DATE:            |        |
| I A II II ORONIO, ONIARIO            | THESE DRAWINGS AND SPECIFICATIONS ARE THE PROPERTY OF EDAC INCAND SHALL NOT BE REPRODUCED,OR COPIED OR USED AS THE BASIS FOR THE MANUFACTURE OR SALE OF APPARATUS WITHOUT WRITTEN PERMISSION. | SCALE:  | NTS         | SHEET :          | 2 OF 3 |
|                                      |                                                                                                                                                                                               | DRAWING | NUMBER      |                  | ISSUE  |
| YOUR CONNECTION TO QUALITY & SERVICE |                                                                                                                                                                                               | 3       | 42 Assembly |                  | 1      |