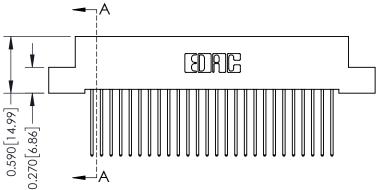

## **See Accompanying Pages for:**

- **Contact Bend Details**
- **Mounting Options**

342 / 392 Card Edge Connector Part Number: 392-052-542-207

|   | ACAD REFERENCE NO | . 342 ENG MASTER |  |  |  |
|---|-------------------|------------------|--|--|--|
|   | DRAWN: J.LEE      | DATE: OCT. 06/09 |  |  |  |
|   | CHECKED:          | DATE:            |  |  |  |
|   | SCALE: NTS        | SHEET 1 OF 3     |  |  |  |
| 0 | DRAWING NUMBER    | ISSUE            |  |  |  |

342 Assembly

THIS IS A C.A.D. GENERATED DRAWING DO NOT MAKE MANUAL REVISIONS TO MASTER. ISSUE NUMBER

ORIGINAL

1

| 342 / 392 Series Card Edge           | ACAD REFERENCE NO. 342 ENG MASTER                                                                                                                                                             |         |             |                  |        |
|--------------------------------------|-----------------------------------------------------------------------------------------------------------------------------------------------------------------------------------------------|---------|-------------|------------------|--------|
| Contact Bend Detail                  |                                                                                                                                                                                               |         | J.LEE       | DATE: OCT. 06/09 |        |
| Comaci bena Deraii                   | Confact bend Defail                                                                                                                                                                           |         |             | DATE:            |        |
| I A II II ORONIO, ONIARIO            | THESE DRAWINGS AND SPECIFICATIONS ARE THE PROPERTY OF EDAC INCAND SHALL NOT BE REPRODUCED,OR COPIED OR USED AS THE BASIS FOR THE MANUFACTURE OR SALE OF APPARATUS WITHOUT WRITTEN PERMISSION. | SCALE:  | NTS         | SHEET :          | 2 OF 3 |
|                                      |                                                                                                                                                                                               | DRAWING | NUMBER      |                  | ISSUE  |
| YOUR CONNECTION TO QUALITY & SERVICE |                                                                                                                                                                                               | 3       | 42 Assembly |                  | 1      |