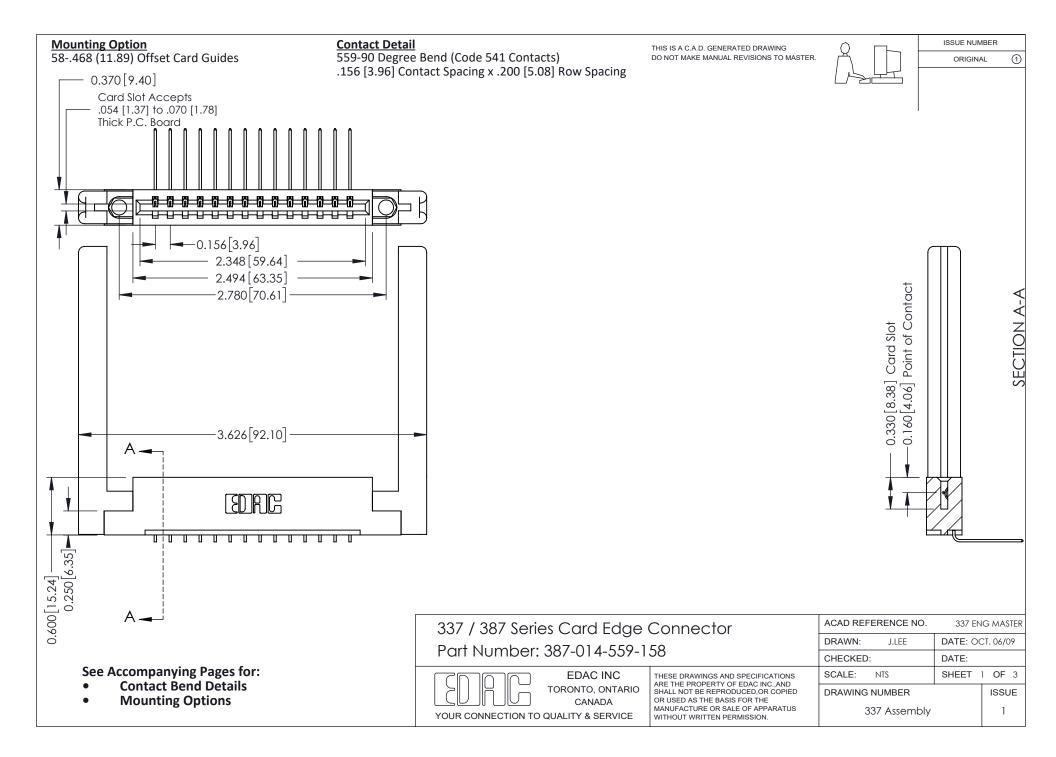

ISSUE NUMBER

ORIGINAL

1



| 337 / 387 Series Card Edge Connector<br>Contact Bend Detail           |                                                                                                                                                                                                  | ACAD REFERENCE NO. 337 E |                  | G MASTER      |
|-----------------------------------------------------------------------|--------------------------------------------------------------------------------------------------------------------------------------------------------------------------------------------------|--------------------------|------------------|---------------|
|                                                                       |