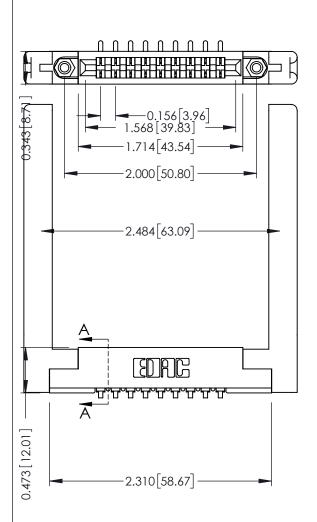

**Contact Detail** 

90 Degree Bend (Code 421 Contacts)

.156 [3.96] Contact Spacing x .200 [5.08] Row Spacing

THIS IS A C.A.D. GENERATED DRAWING DO NOT MAKE MANUAL REVISIONS TO MASTER.

ISSUE NUMBER ORIGINAL

SECTION A-A

**See Accompanying Pages for:** 

- **Contact Bend Details**
- **Mounting Options**

307 / 357 Card Edge Connector Part Number: 357-009-453-168

**EDAC INC** TORONTO, ONTARIO CANADA YOUR CONNECTION TO QUALITY & SERVICE