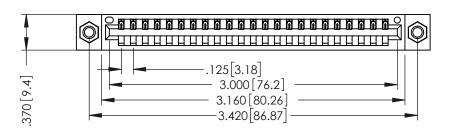

THIS IS A C.A.D. GENERATED DRAWING DO NOT MAKE MANUAL REVISIONS TO MASTER.

ISSUE NUMBER

ORIGINAL

1

.330 [8.38] Slot Depth .160 [4.06] Point of Contact

346/396 SERIES CARD EDGE CONNECTOR PART NUMBER: 346-023-526-607

ACAD REFERENCE NO

346-ENG-MASTER

**SECTION A-A** 

346-ENG-MASTER

INSULATOR MATERIAL: THERMOPLASTIC POLYESTER, UL 94V-0 CONTACT MATERIAL; COPPER, NICKEL, TIN ALLOY CA-725 CONTACT PLATING: GOLD ON THE MATING AREA, TIN-LEAD ON THE CONTACT TAILS, NICKEL UNDERPLATE