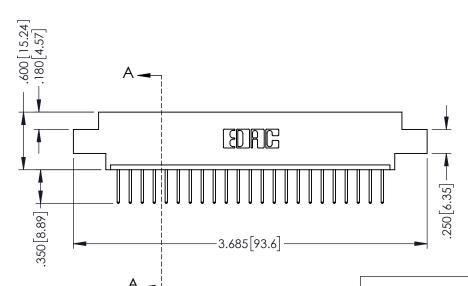

ACAD REFERENCE NO

346-ENG-MASTER

**SECTION A-A** 

346-ENG-MASTER

INSULATOR MATERIAL: THERMOPLASTIC POLYESTER, UL 94V-0 CONTACT MATERIAL; COPPER, NICKEL, TIN ALLOY CA-725 CONTACT PLATING: GOLD ON THE MATING AREA, TIN-LEAD ON THE CONTACT TAILS, NICKEL UNDERPLATE

## 346/396 SERIES CARD EDGE CONNECTOR CONTACT CODE 555,556,558,559,560 DIMENSIONS

YOUR CONNECTION TO QUALITY & SERVICE

**EDAC INC** TORONTO, ONTARIO CANADA

THESE DRAWINGS AND SPECIFICATIONS ARE THE PROPERTY OF EDAC INC.,AND SHALL NOT BE REPRODUCED, OR COPIED OR USED AS THE BASIS FOR THE MANUFACTURE OR SALE OF APPARATUS WITHOUT WRITTEN PERMISSION.