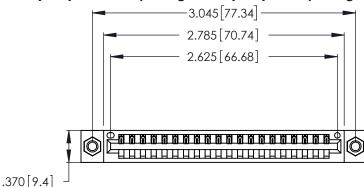

THIS IS A C.A.D. GENERATED DRAWING DO NOT MAKE MANUAL REVISIONS TO MASTER.

1

346/396 SERIES CARD EDGE CONNECTOR PART NUMBER: 346-020-522-107

**EDAC INC** TORONTO, ONTARIO CANADA

THESE DRAWINGS AND SPECIFICATIONS ARE THE PROPERTY OF EDAC INC.,AND SHALL NOT BE REPRODUCED, OR COPIED OR USED AS THE BASIS FOR THE MANUFACTURE OR SALE OF APPARATUS WITHOUT WRITTEN PERMISSION.

|  | ACAD REFERENCE NO. |       | 346-ENG  | 3-MASTER  |
|--|--------------------|-------|----------|-----------|
|  | DRAWN:             | J.LEE | DATE: AF | PR. 22/09 |
|  | CHECKED:           |       | DATE:    |           |
|  | SCALE:             | N.T.S | SHEET    | OF 2      |
|  | DRAWING NUMBER     |       |          | ISSUE     |
|  | 346-ENG-MASTER     |       |          | 1         |