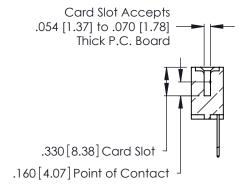

THIS IS A C.A.D. GENERATED DRAWING DO NOT MAKE MANUAL REVISIONS TO MASTER.

ISSUE NUMBER

ORIGINAL

1

**Contact Code 555** 

Contact Code 556

**Contact Code 558** 

**Contact Code 559** 

Contact Code 560

INSULATOR MATERIAL: THERMOPLASTIC POLYESTER, UL 94V-0 CONTACT MATERIAL; COPPER, NICKEL, TIN ALLOY CA-725 CONTACT PLATING: GOLD ON THE MATING AREA, TIN-LEAD

ON THE CONTACT TAILS, NICKEL UNDERPLATE

346/396 SERIES CARD EDGE CONNECTOR CONTACT CODE 555,556,558,559,560 DIMENSIONS

YOUR CONNECTION TO QUALITY & SERVICE

**EDAC INC** TORONTO, ONTARIO CANADA

THESE DRAWINGS AND SPECIFICATIONS ARE THE PROPERTY OF EDAC INC.,AND SHALL NOT BE REPRODUCED, OR COPIED OR USED AS THE BASIS FOR THE MANUFACTURE OR SALE OF APPARATUS WITHOUT WRITTEN PERMISSION.